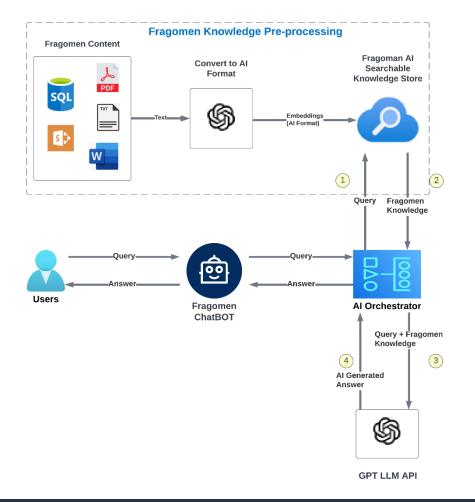

#### FRAGOMEN GPT POC – ARCHITECTURE

Architecture components built using Azure Al Services and APIs from openAl.