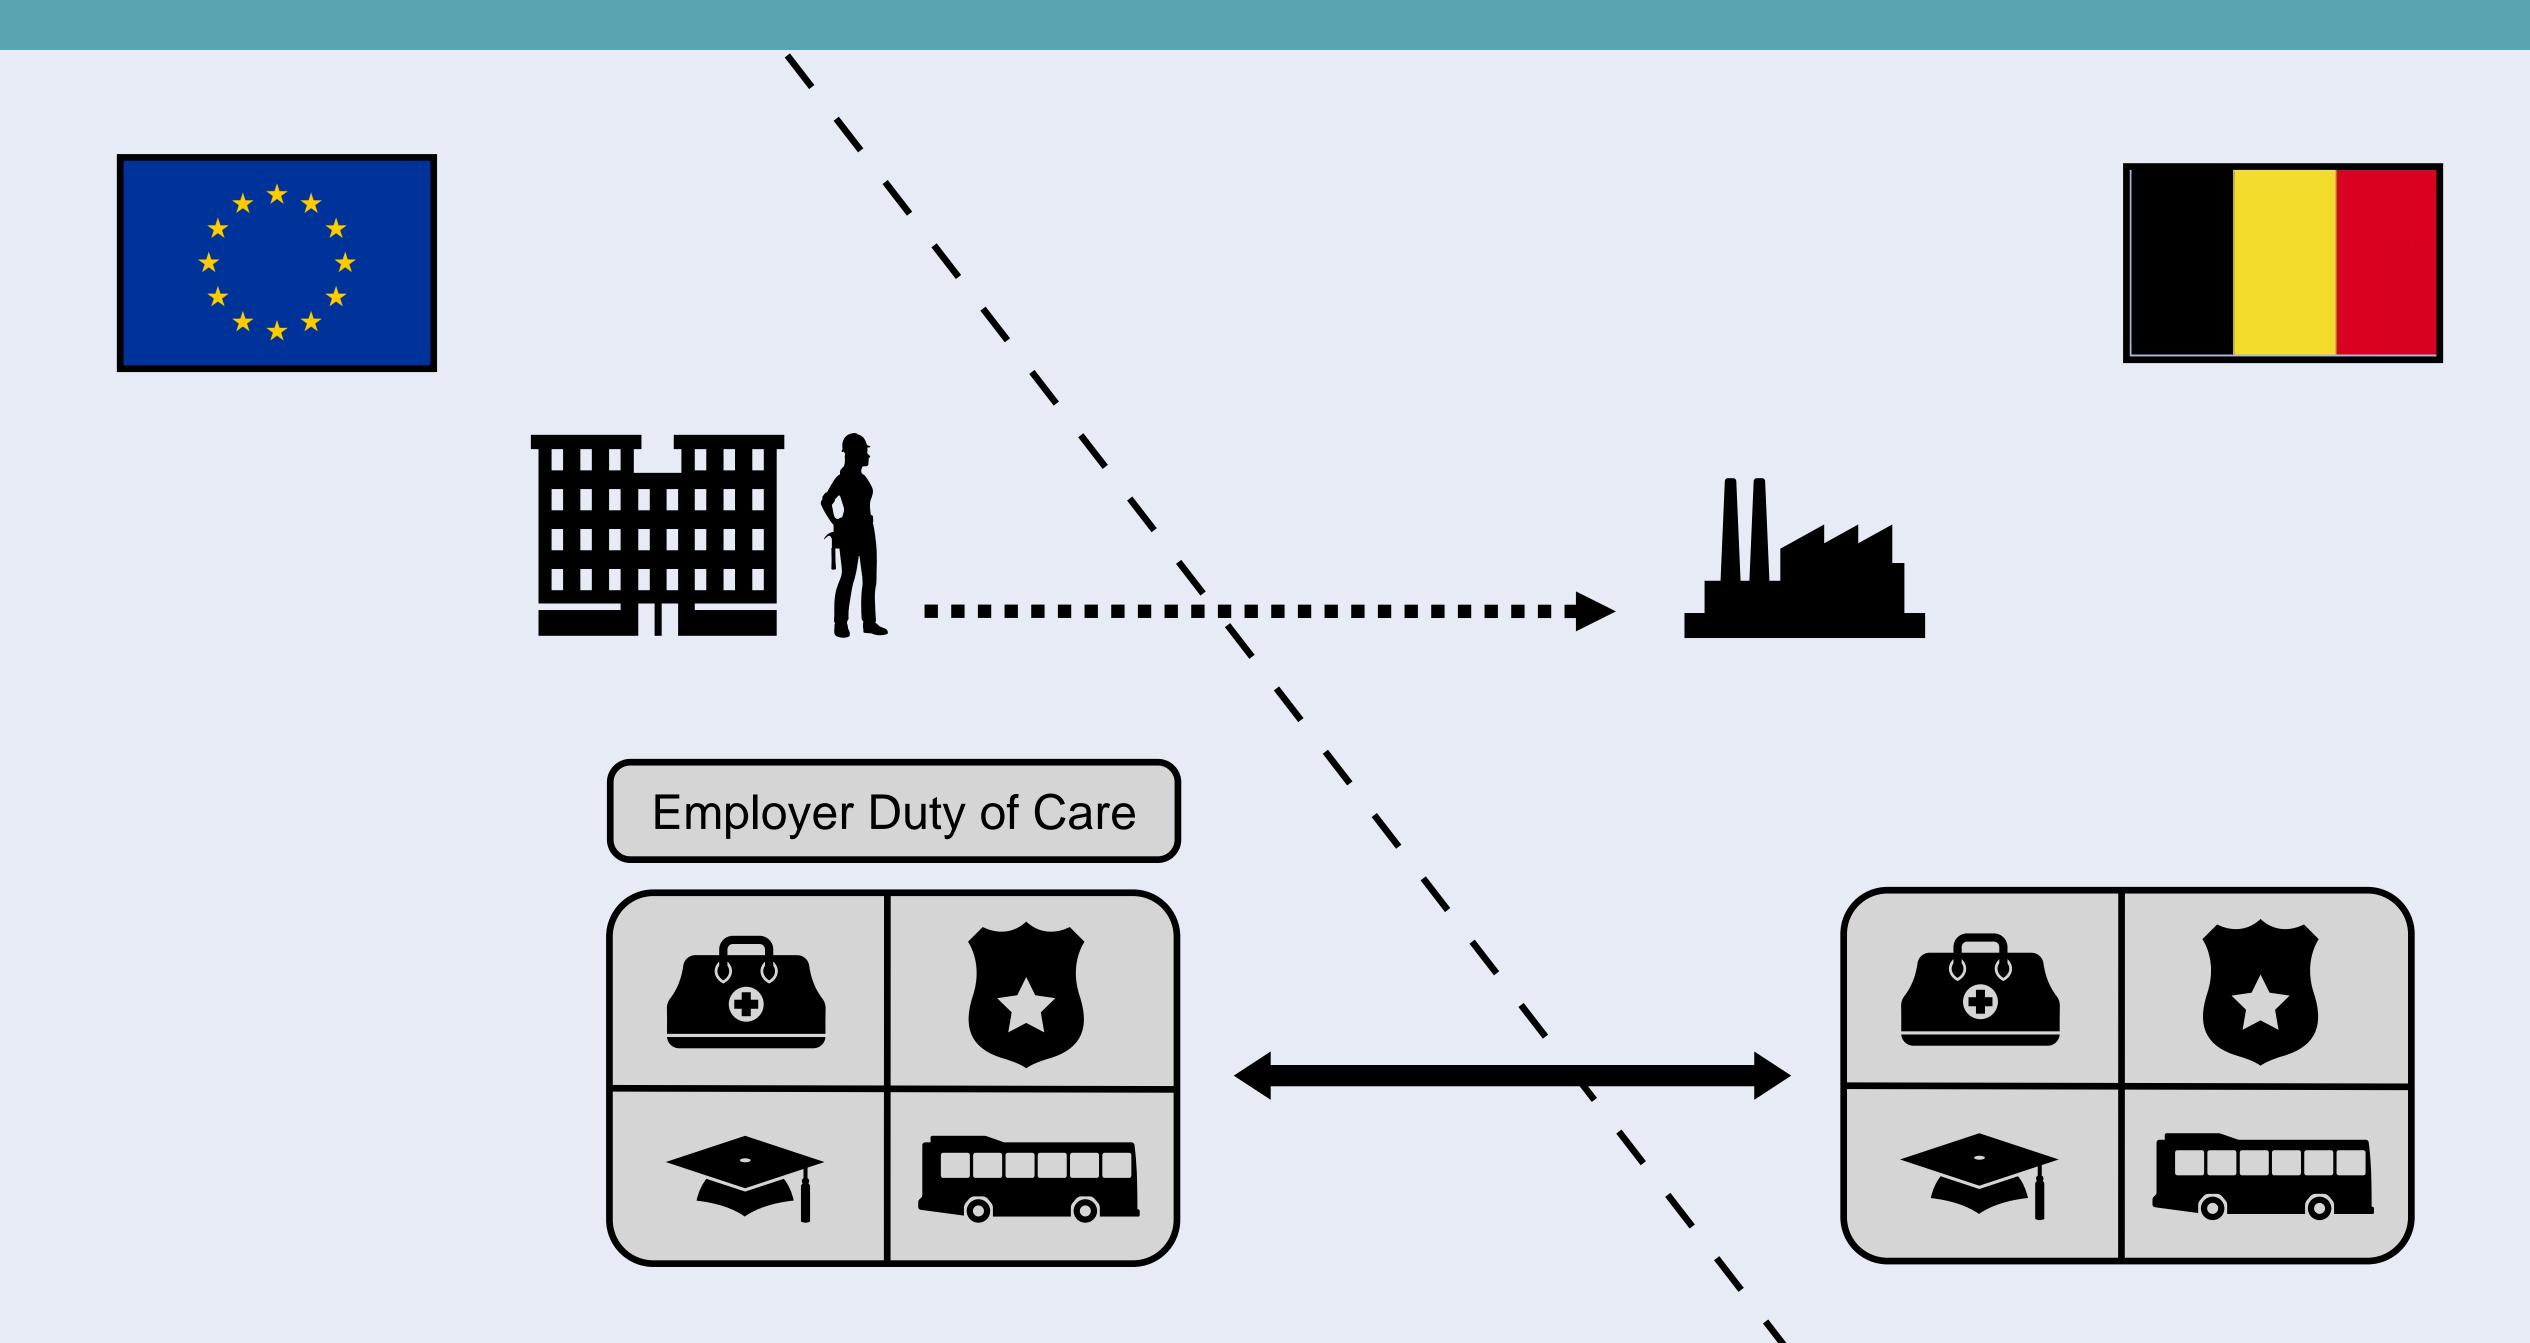

### Problem 2

Duty of Care Simplified?

| **** | ***  | ***  | **** | *** | *** |
|------|------|------|------|-----|-----|
| **** | **** | **** |      |     |     |
| ***  |      |      |      |     |     |
| **** |      |      |      |     |     |