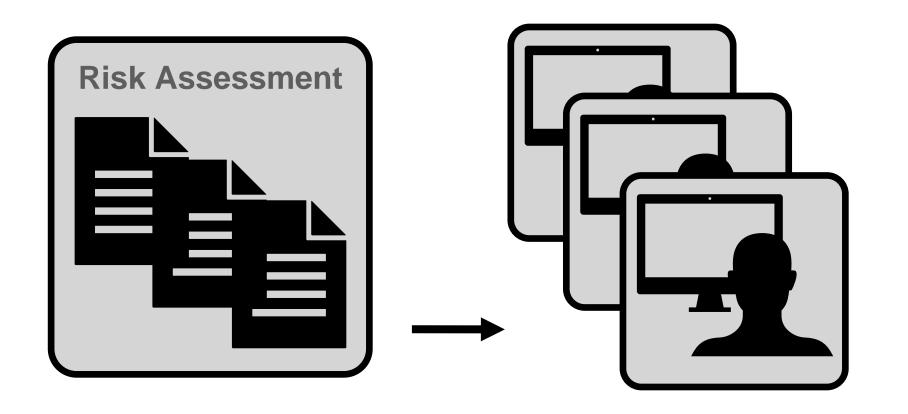

### Problem 2

Duty of Care Simplified?































| **** | ***  | ***  | **** | *** | *** |
|------|------|------|------|-----|-----|
| **** | **** | **** |      |     |     |
| ***  |      |      |      |     |     |
| **** |      |      |      |     |     |





# Current Solutions

### Manual Categorisation



# Proposed Solution

GPT-improved Rating Measurement Implementation

### GPT-Augmented Categorisation

1. Automatic sorting into conceptual categories

2. Associates each rating with the country that produced it



NATION INFORMATION VIEW

ATLASPOSTING
Consulting for global mobility



AI Reports: VENEZUELA

Risk Assessment > Safety and Security > Aree geografiche sconsigliate

← Torna alle categorie



Loading ...



### Lessons Learnec

assessment

Risk





Best results with extensive testing and human verification





### Thank you for your attention