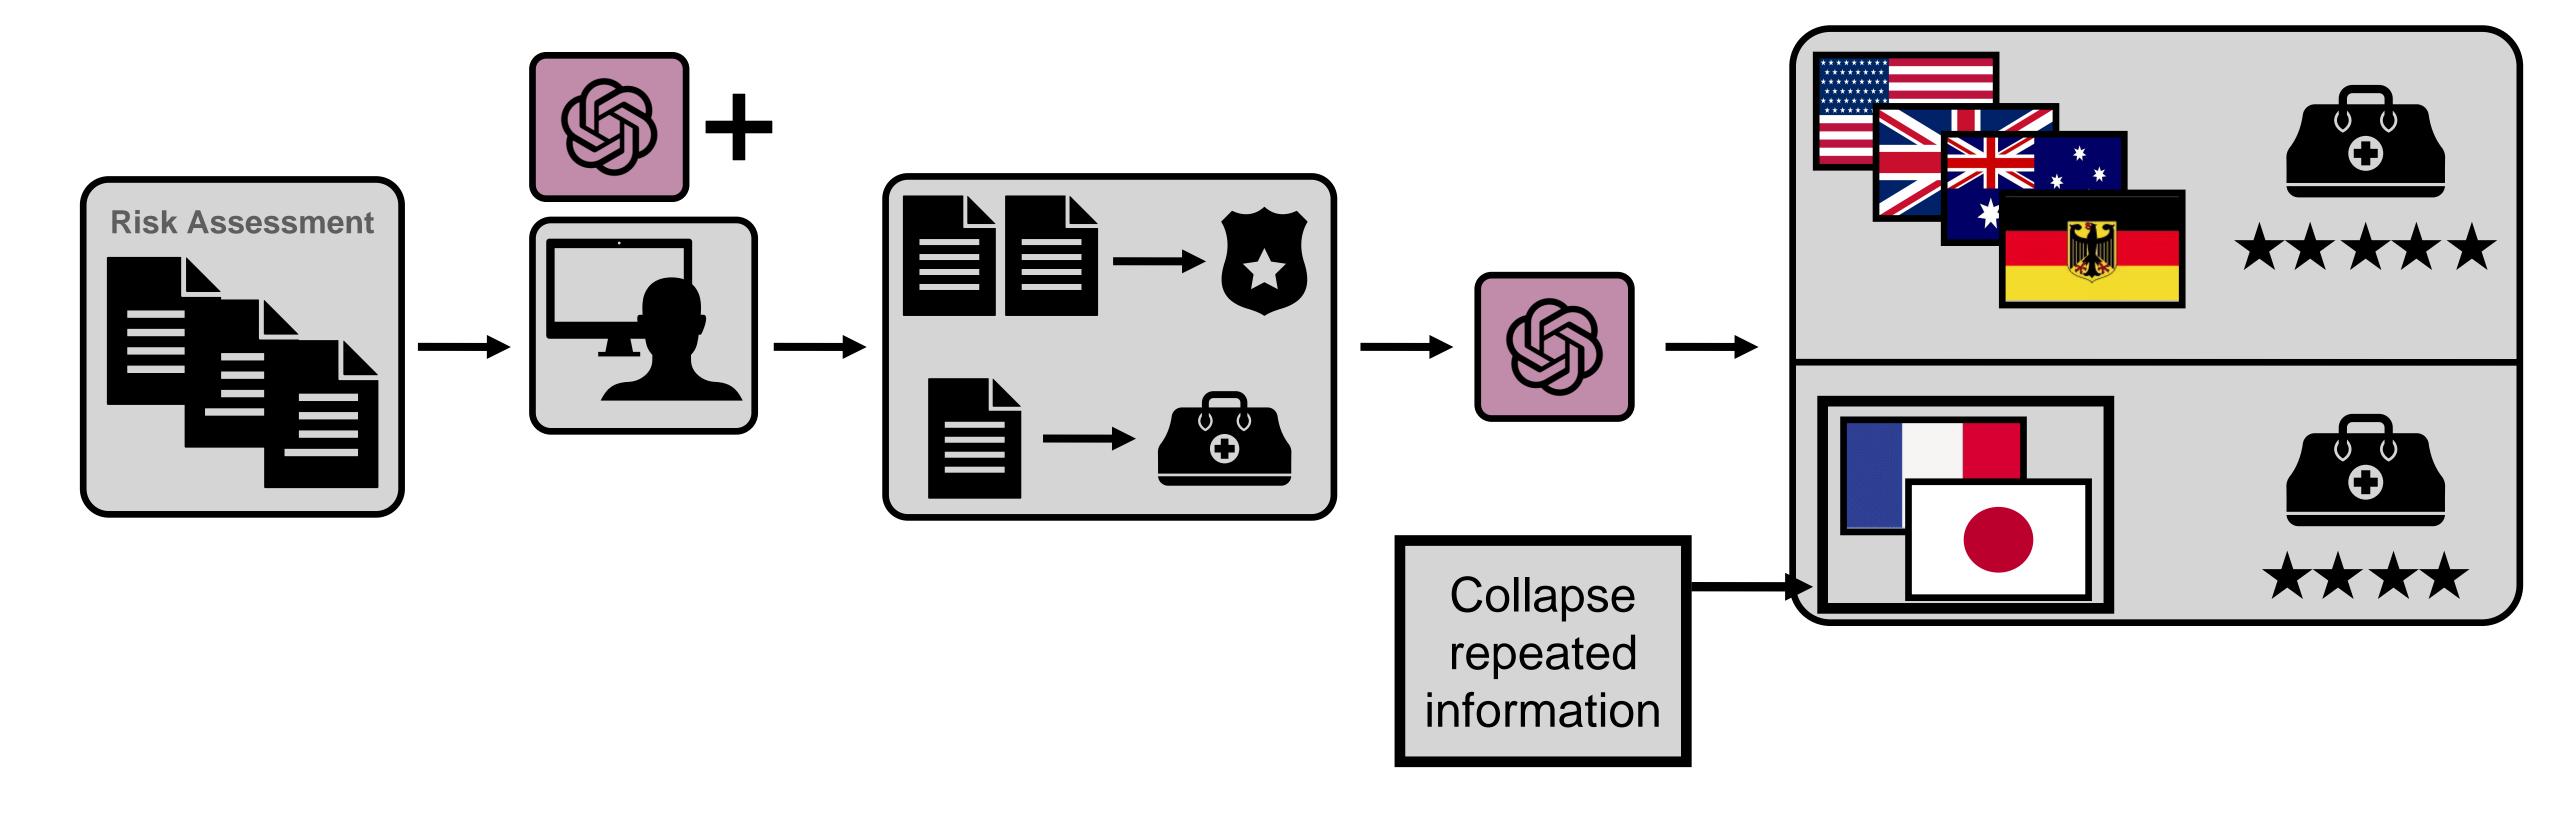

# Proposed Solution

GPT-improved Rating Measurement Implementation

### GPT-Augmented Categorisation

1. Automatic sorting into conceptual categories

2. Associates each rating with the country that produced it

NATION INFORMATION VIEW

ATLASPOSTING
Consulting for global mobility