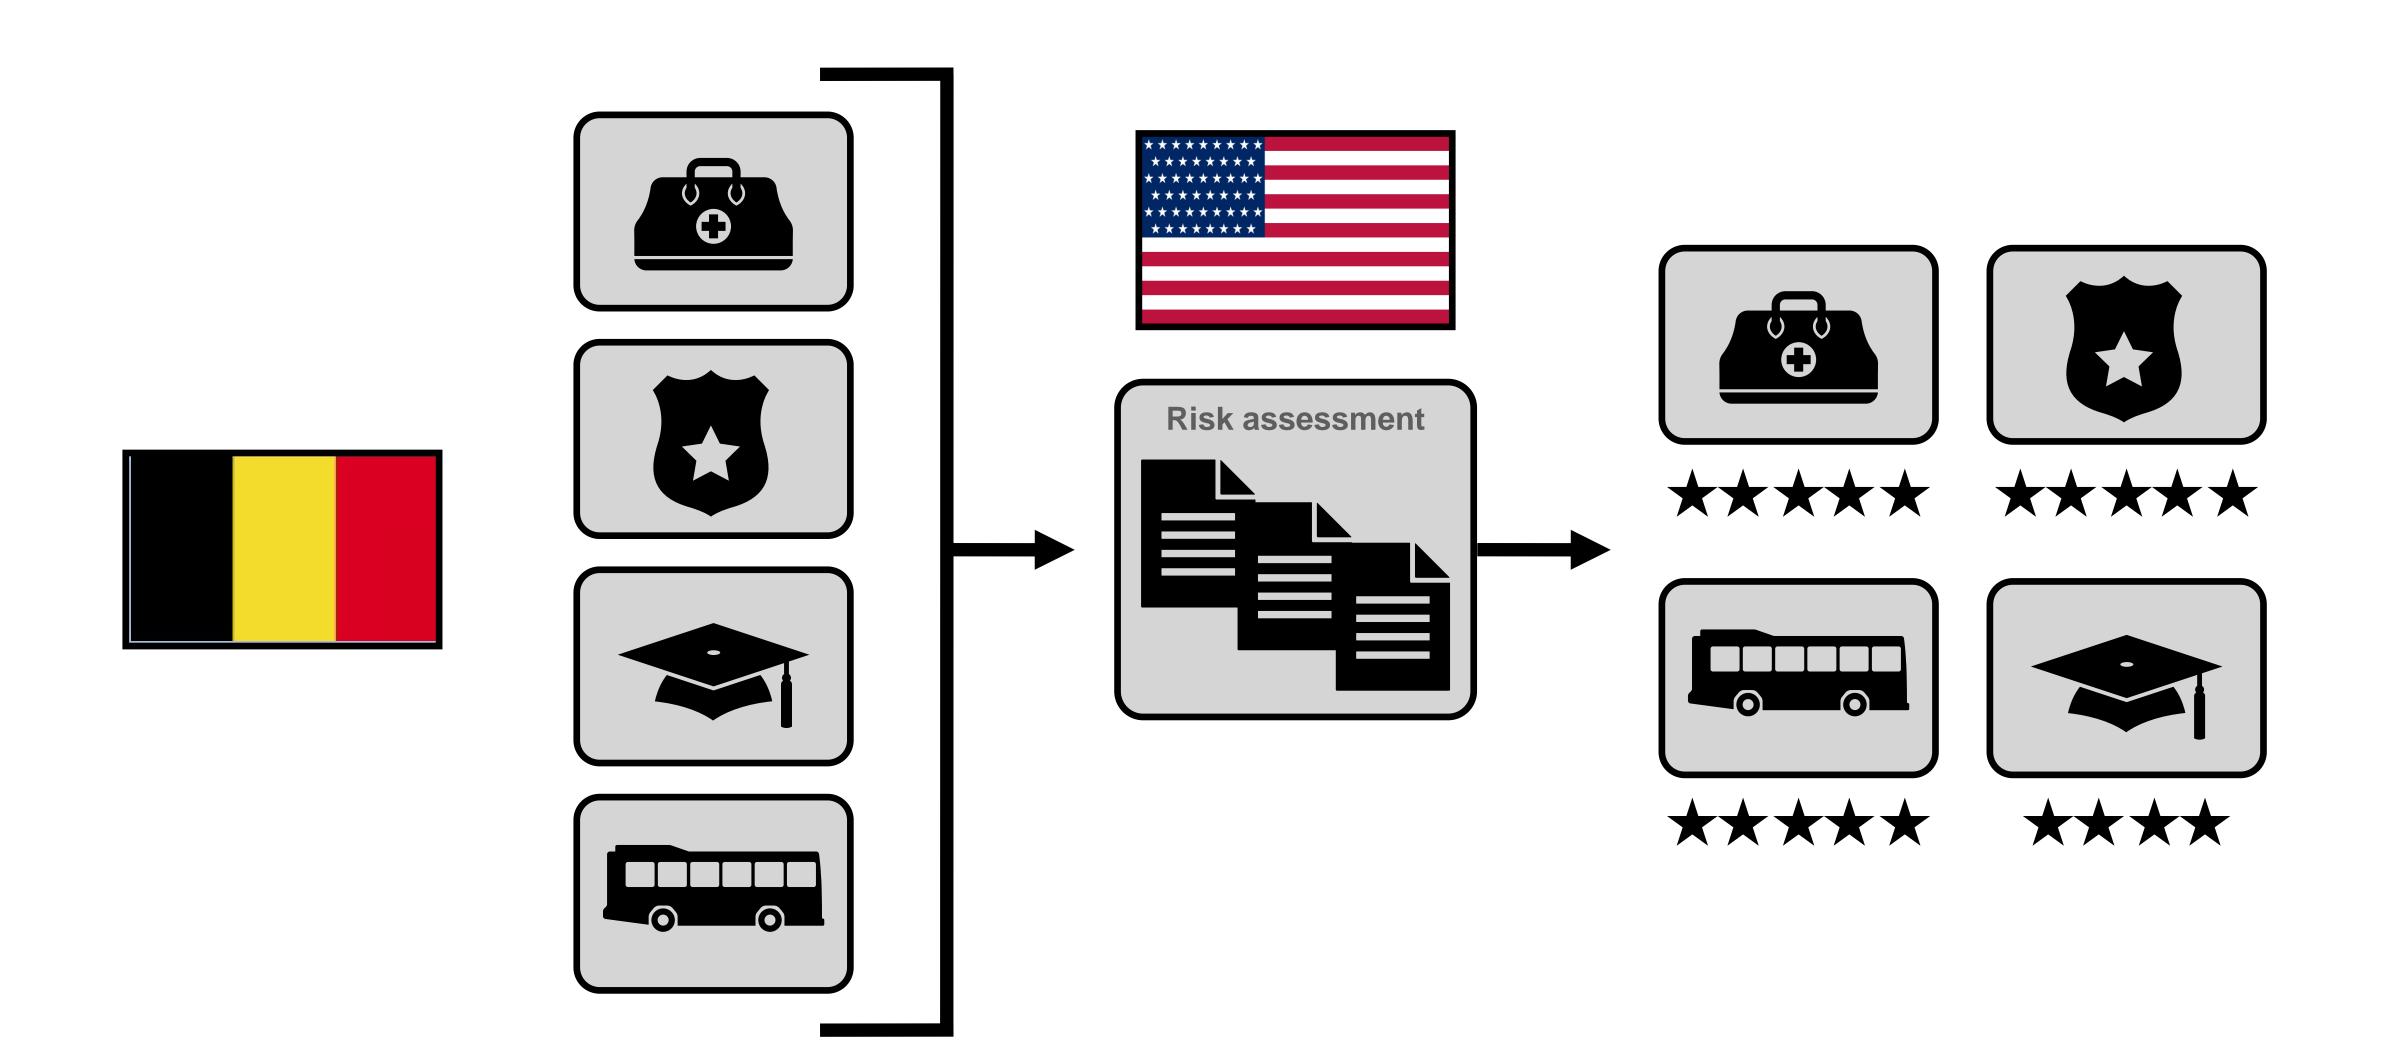

Market Ideal Accessible for Companies

Solution 1: GPT-improved Change Detection Algorithm

Problem 2: Duty of Care Simplified?

Solution 2: GPT-improved Rating Measurement Implementation

### Problem

Making the EU Free Market Ideal Accessible for Companies

### Adherence to local updated regulations when posting abroad



### Adherence to local updated regulations when posting abroad





# Current Solutions

### **Change Detection Algorithm**



#### Drawbacks







Disclaimer: Names are fictional and do not represent real persons.

### **Change Detection Algorithm**



#### **Change Detection Algorithm**



# Proposed Solution

GPT-improved Change Detection Algorithm

### LLM improved Change Detection Algorithm



### Implementation







### Problem 2

Duty of Care Simplified?































| **** | ***  | ***  | **** | *** | *** |
|------|------|------|------|-----|-----|
| **** | **** | **** |      |     |     |
| ***  |      |      |      |     |     |
| **** |      |      |      |     |     |





# Current Solutions

### Manual Categorisation



# Proposed Solution

GPT-improved Rating Measurement Implementation

### GPT-Augmented Categorisation

1. Automatic sorting into conceptual categories

2. Associates each rating with the country that produced it



NATION INFORMATION VIEW

ATLASPOSTING
Consulting for global mobility



AI Reports: VENEZUELA

Risk Assessment > Safety and Security > Aree geografiche sconsigliate

← Torna alle categorie



Loading ...



### Lessons Learnec

assessment

Risk





Best results with extensive testing and huma