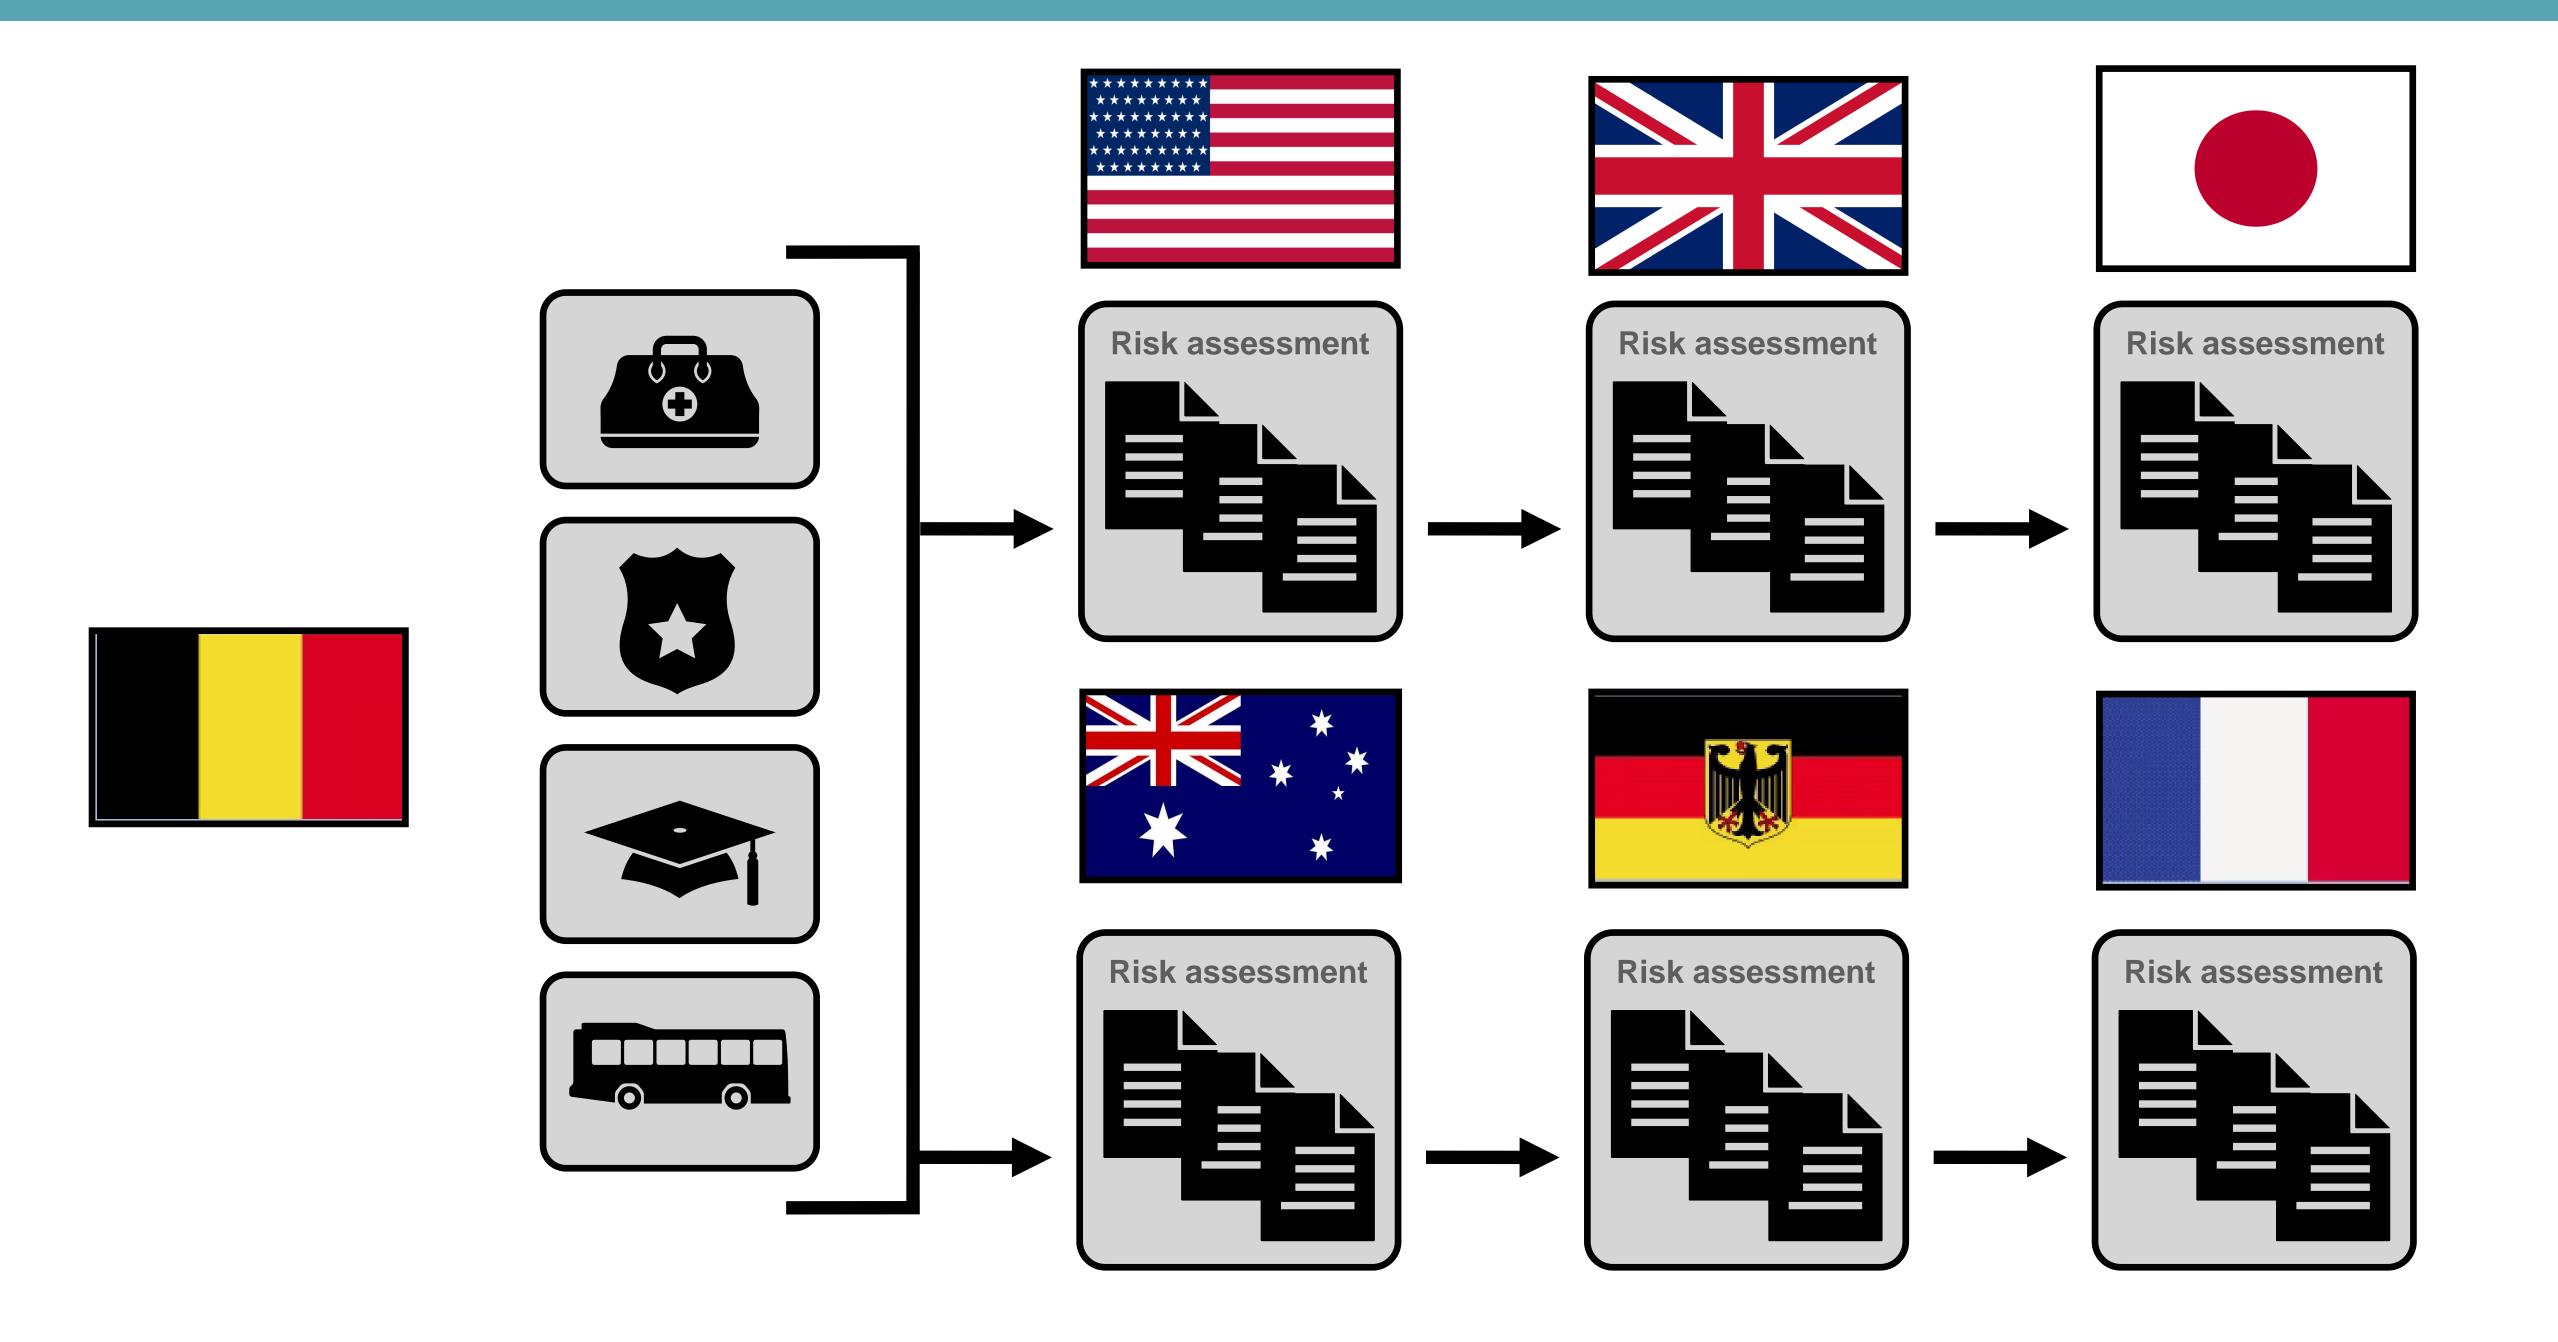

rket Ideal Accessible for Companies

Solution 1: GPT-improved Change Detection Algorithm

Problem 2: Duty of Care Simplified?

Solution 2: GPT-improved Rating Measurement Implementation

### Problem

Making the EU Free Market Ideal Accessible for Companies

### Adherence to local updated regulations when posting abroad



### Adherence to local updated regulations when posting abroad





# Current Solutions

### **Change Detection Algorithm**



#### Drawbacks







Disclaimer: Names are fictional and do not represent real persons.

### **Change Detection Algorithm**



#### **Change Detection Algorithm**



# Proposed Solution

GPT-improved Change Detection Algorithm

### LLM improved Change Detection Algorithm



### Implementation







### Problem 2

Duty of Care Simplified?































| **** | ***  | ***  | **** | *** | *** |
|------|------|------|------|-----|-----|
| **** | **** | **** |      |     |     |
| ***  |      |      |      |     |     |
| **** |      |      |      |     |     |





# Current Solutions

### Manual Categorisation



# Proposed Solution

GPT-improved Rating Measurement Implementation

### GPT-Augmented Categorisation

1. Automatic sorting into conceptual categories

2. Associates each rating with the country that produced it



NATION INFORMATION VIEW

ATLASPOSTING
Consulting for global mobility



AI Reports: VENEZUELA

Risk Assessment > Safety and Security > Aree geografiche sconsigliate

← Torna alle categorie



Loading ...



### Lessons Learnec

assessment

Risk





Best results with extensive testing and human