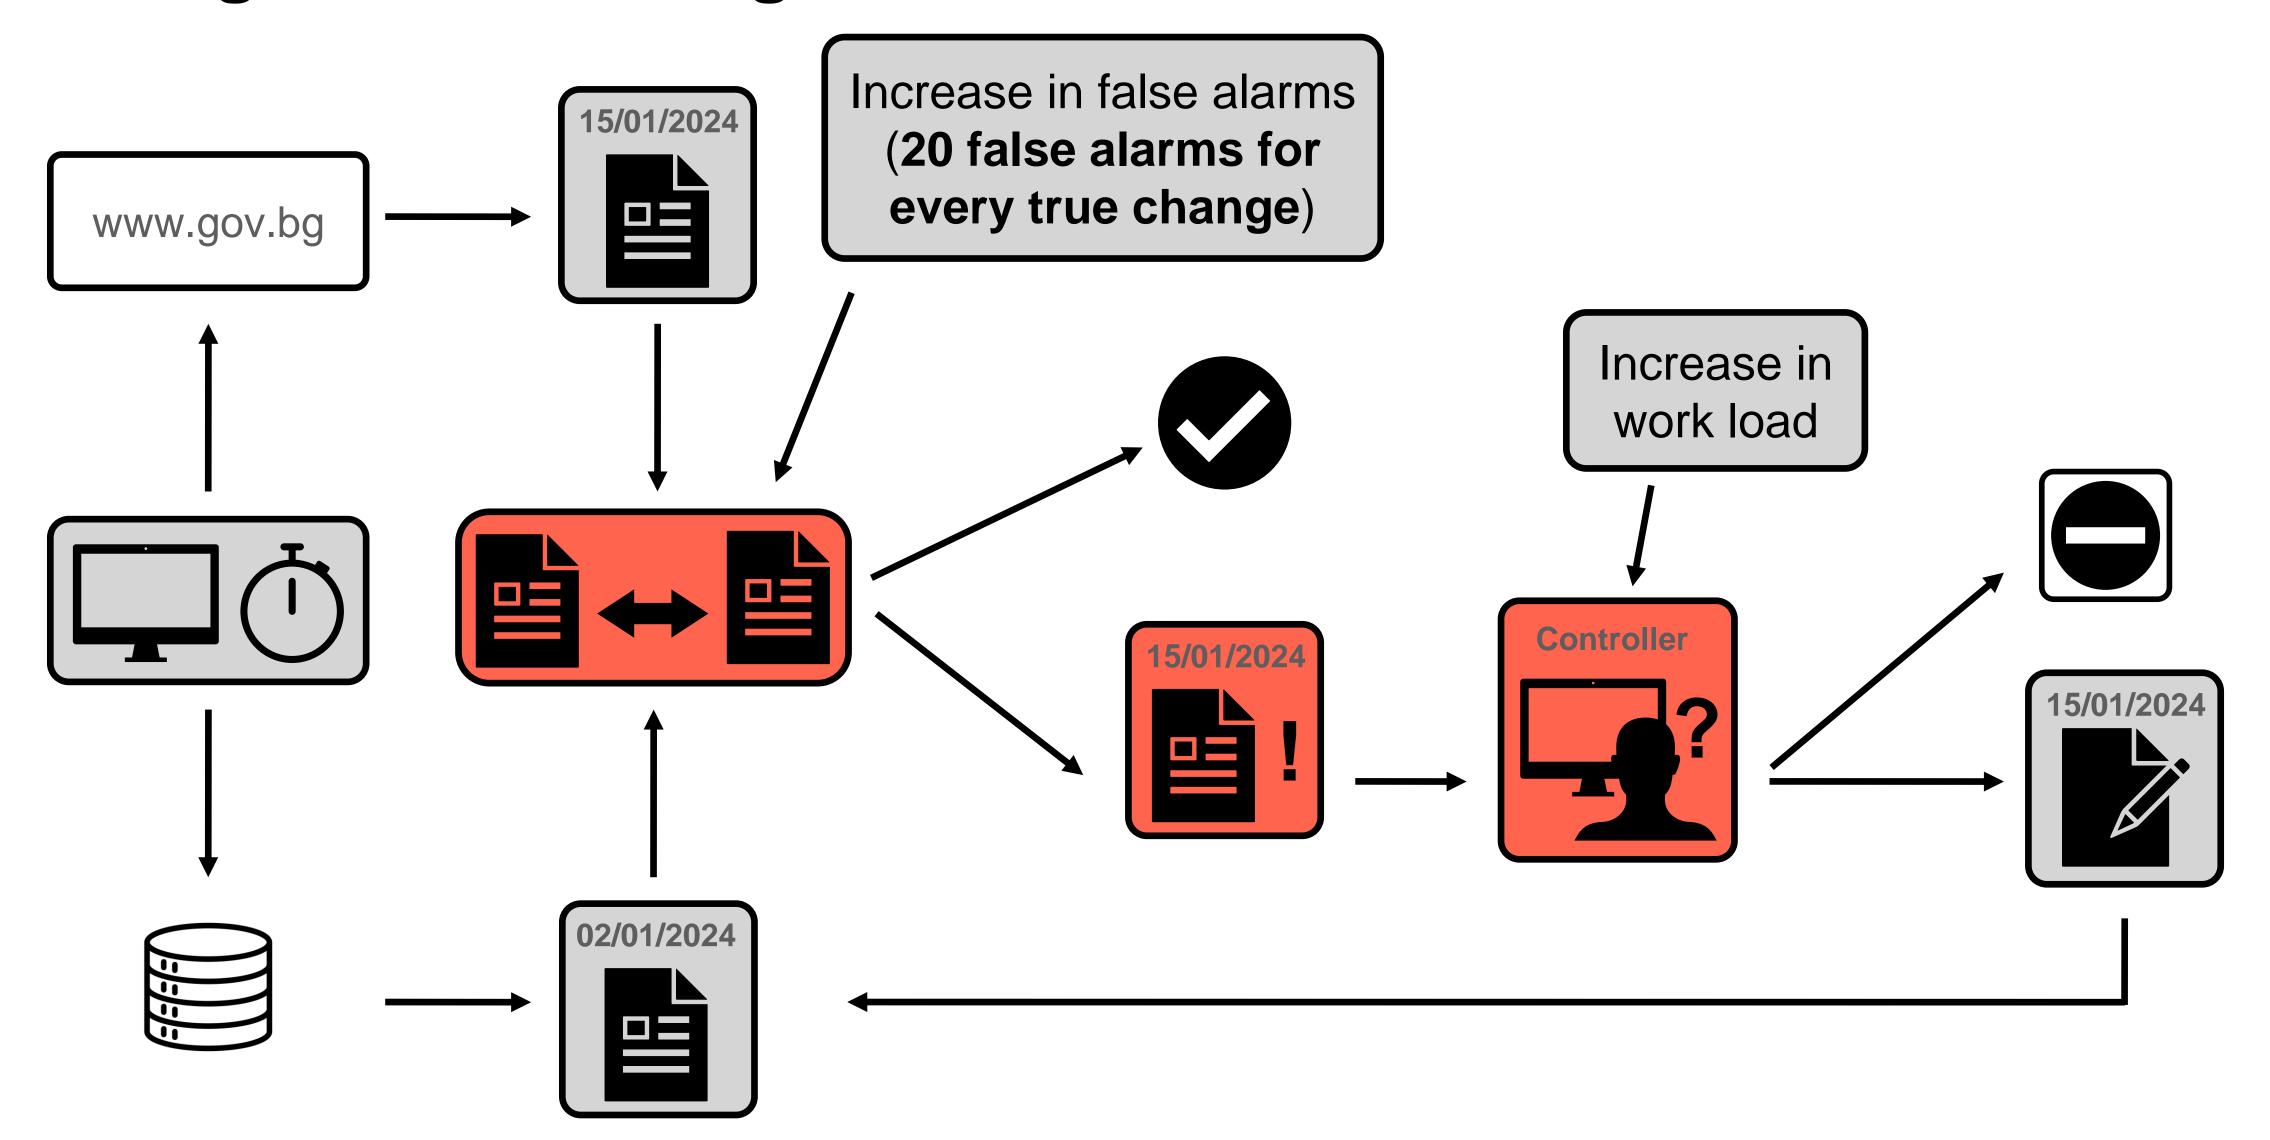

### **Change Detection Algorithm**

#### Drawbacks

Disclaimer: Names are fictional and do not represent real persons.

#### **Change Detection Algorithm**