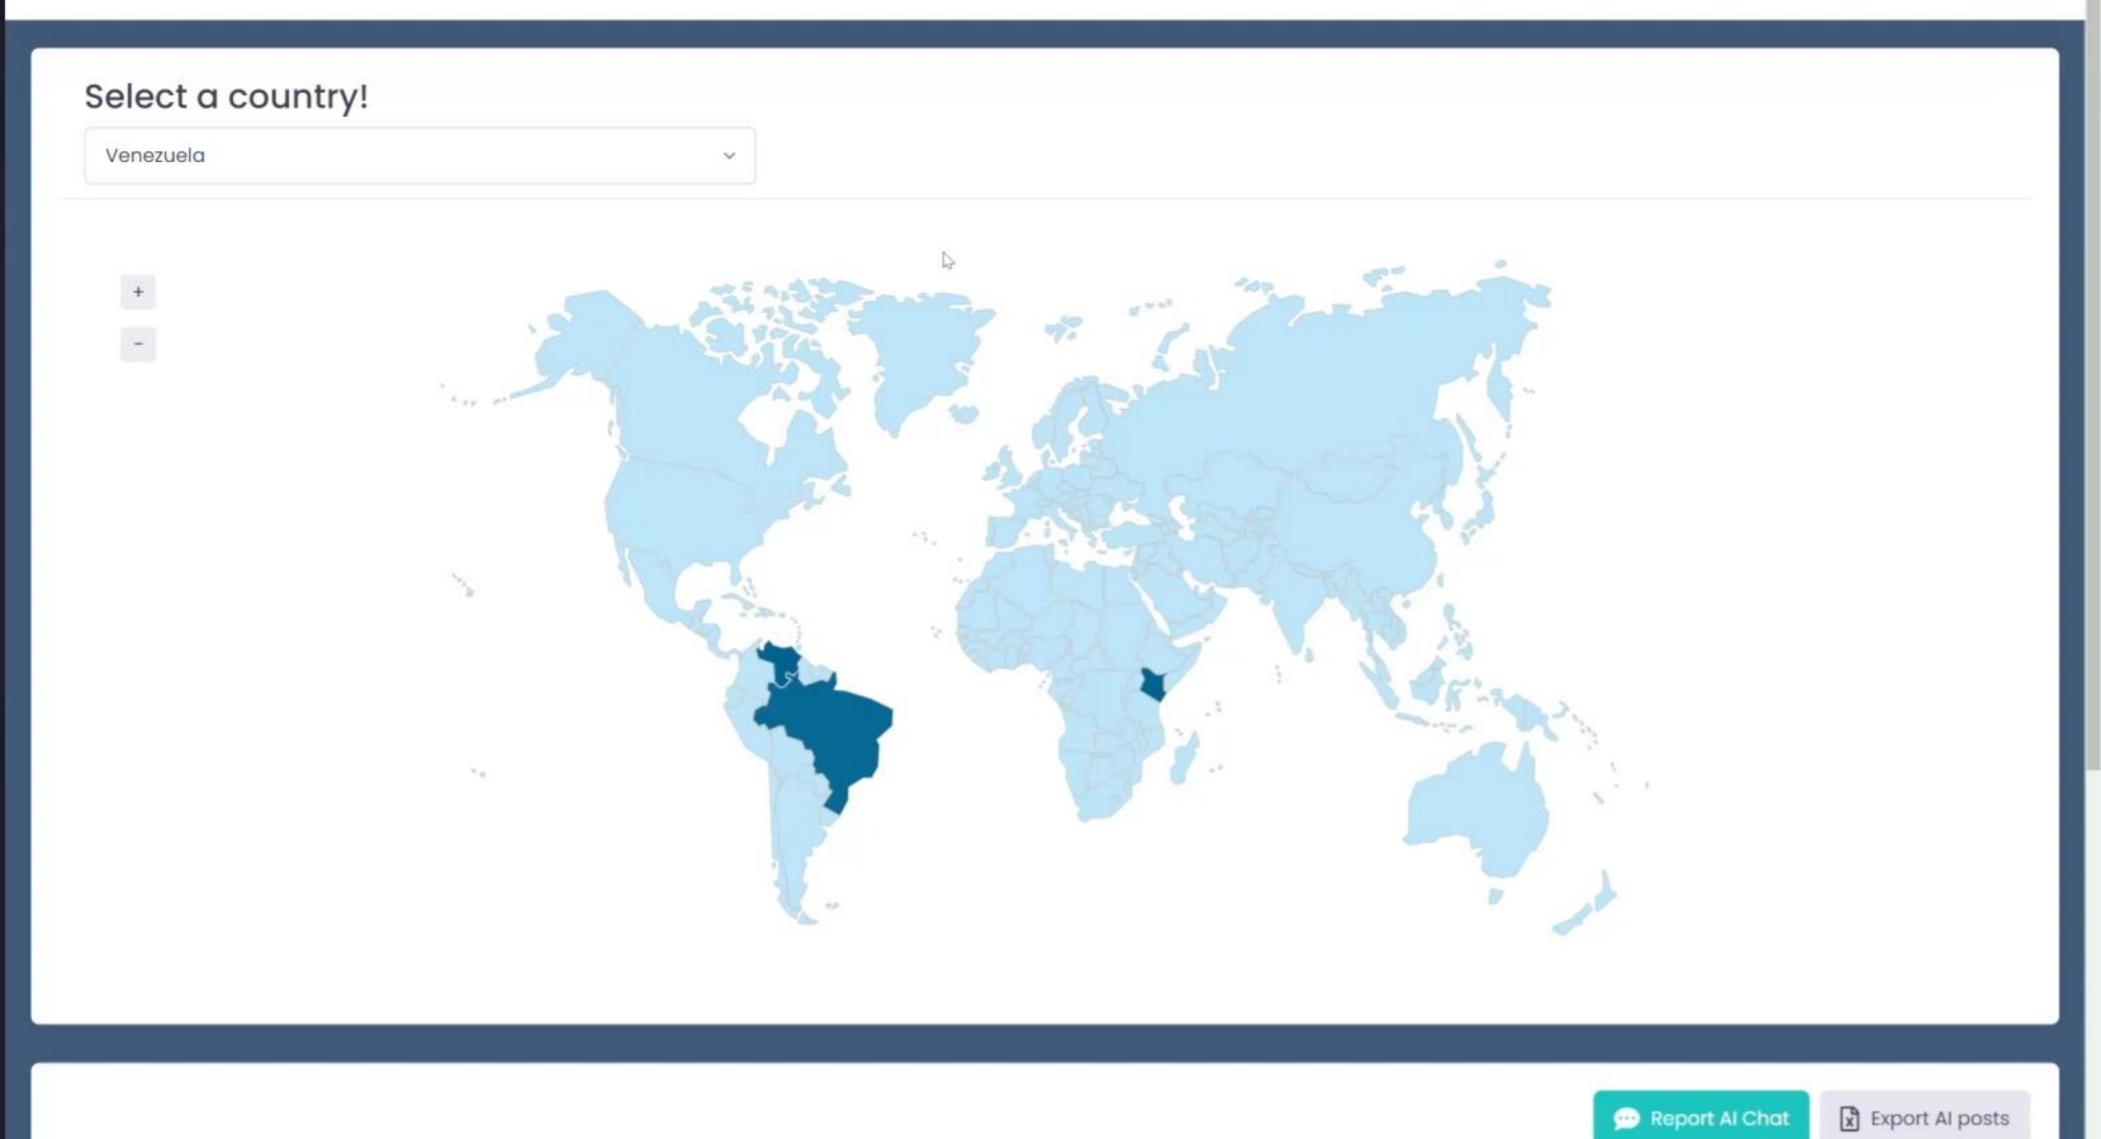

### GPT-Augmented Categorisation

1. Automatic sorting into conceptual categories

2. Associates each rating with the country that produced it

NATION INFORMATION VIEW

ATLASPOSTING
Consulting for global mobility

AI Reports: VENEZUELA

Risk Assessment > Safety and Security > Aree geografiche sconsigliate

← Torna alle categorie

Loading ...