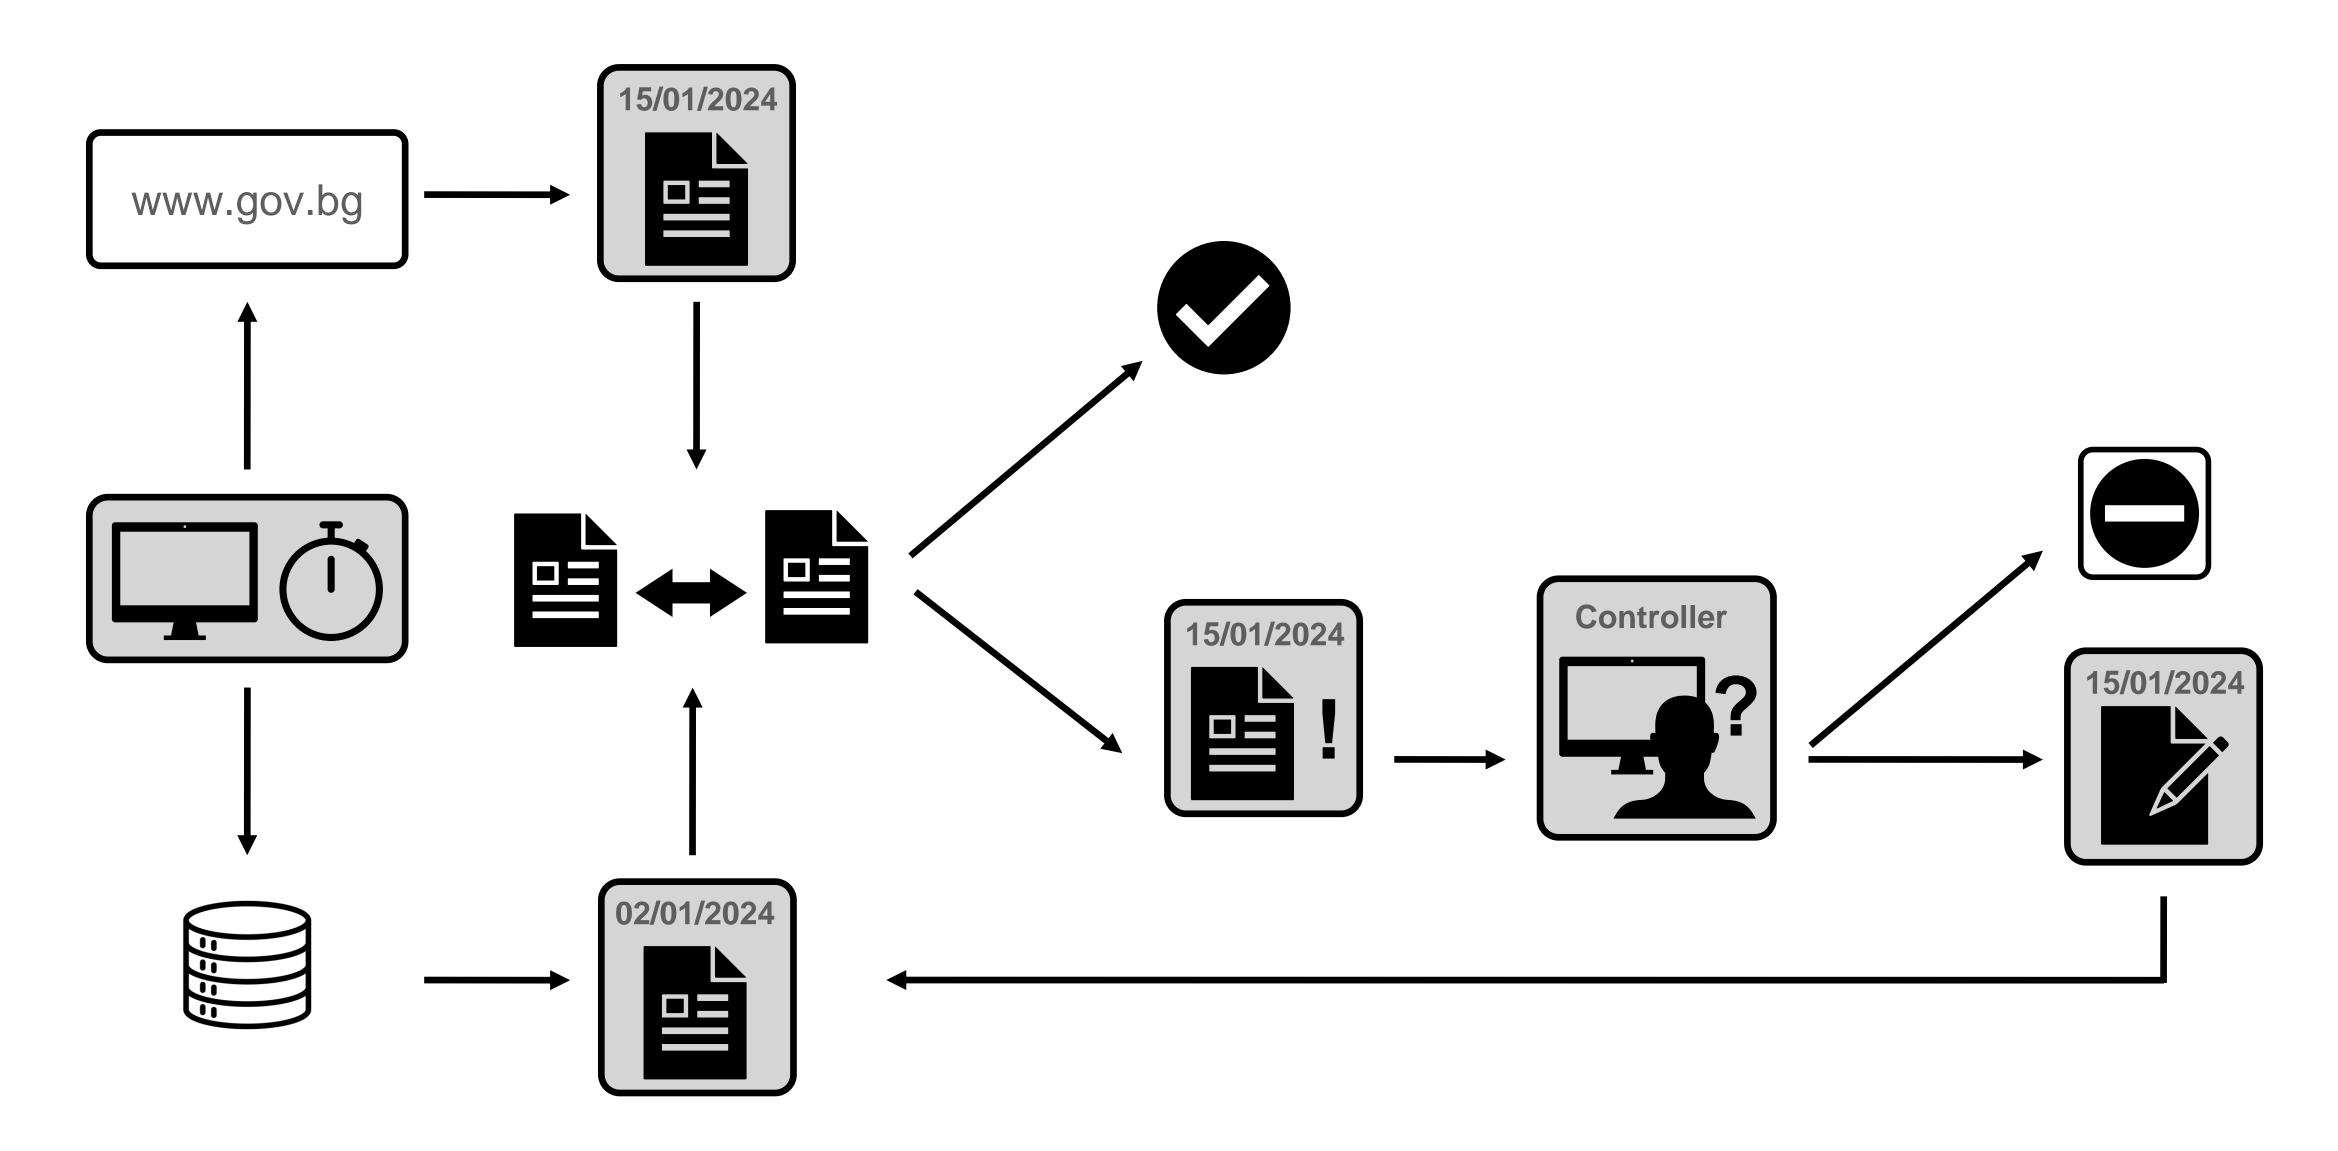

# Proposed Solution

GPT-improved Change Detection Algorithm

### LLM improved Change Detection Algorithm

### Implementation