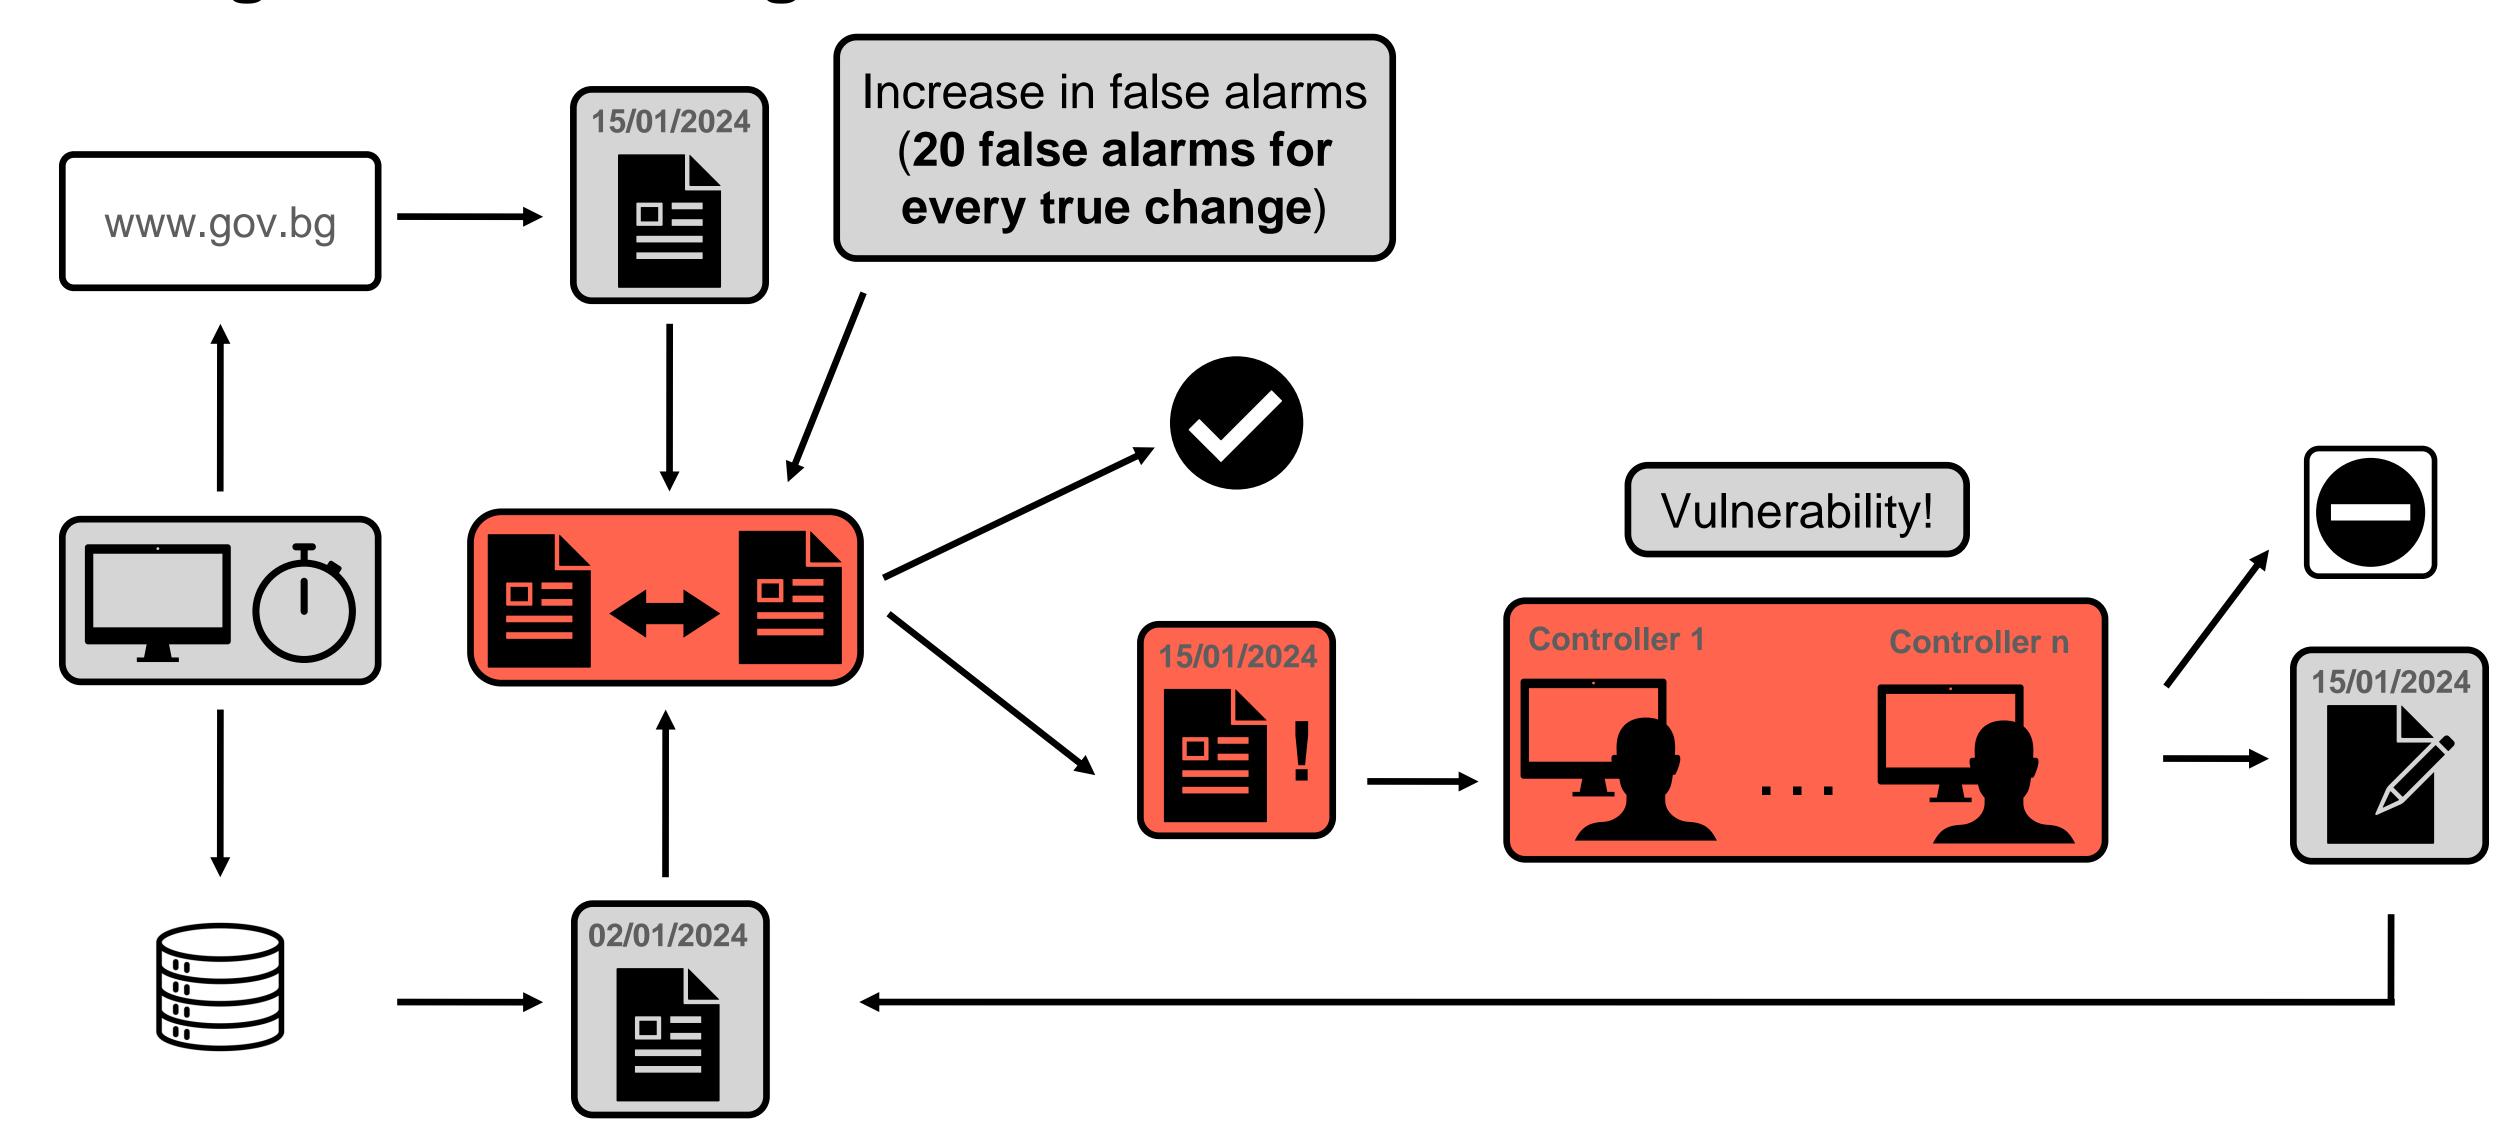

# Proposed Solution

GPT-improved Change Detection Algorithm

### LLM improved Change Detection Algorithm

### Implementation