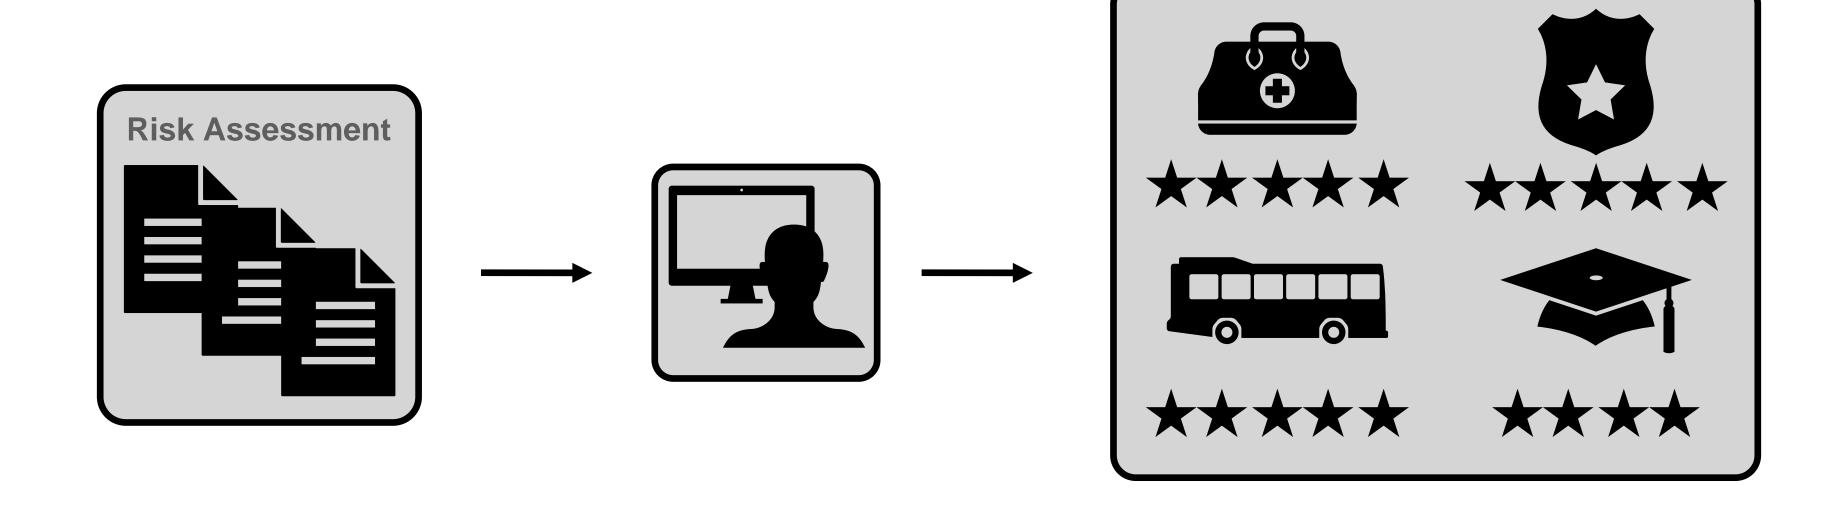

d regulations when posting abroad



### Adherence to local updated regulations when posting abroad





# Current Solutions

### **Change Detection Algorithm**



#### Drawbacks







Disclaimer: Names are fictional and do not represent real persons.

### **Change Detection Algorithm**



#### **Change Detection Algorithm**



# Proposed Solution

GPT-improved Change Detection Algorithm

### LLM improved Change Detection Algorithm



### Implementation







### Problem 2

Duty of Care Simplified?































| **** | ***  | ***  | **** | *** | *** |
|------|------|------|------|-----|-----|
| **** | **** | **** |      |     |     |
| ***  |      |      |      |     |     |
| **** |      |      |      |     |     |





# Current Solutions

### Manual Categorisation



# Proposed Solution

GPT-improved Rating Measurement Implementation

### GPT-Augmented Categorisation

1. Automatic sorting into conceptual categories

2. Associates each rating with the country that produced it



NATION INFORMATION VIEW

ATLASPOSTING
Consulting for global mobility



AI Reports: VENEZUELA

Risk Assessment > Safety and Security > Aree geografiche sconsigliate

← Torna alle categorie



Loading ...



### Lessons Learnec

assessment

Risk





Best results with extensive testing and human verification





### Thank you for your attention