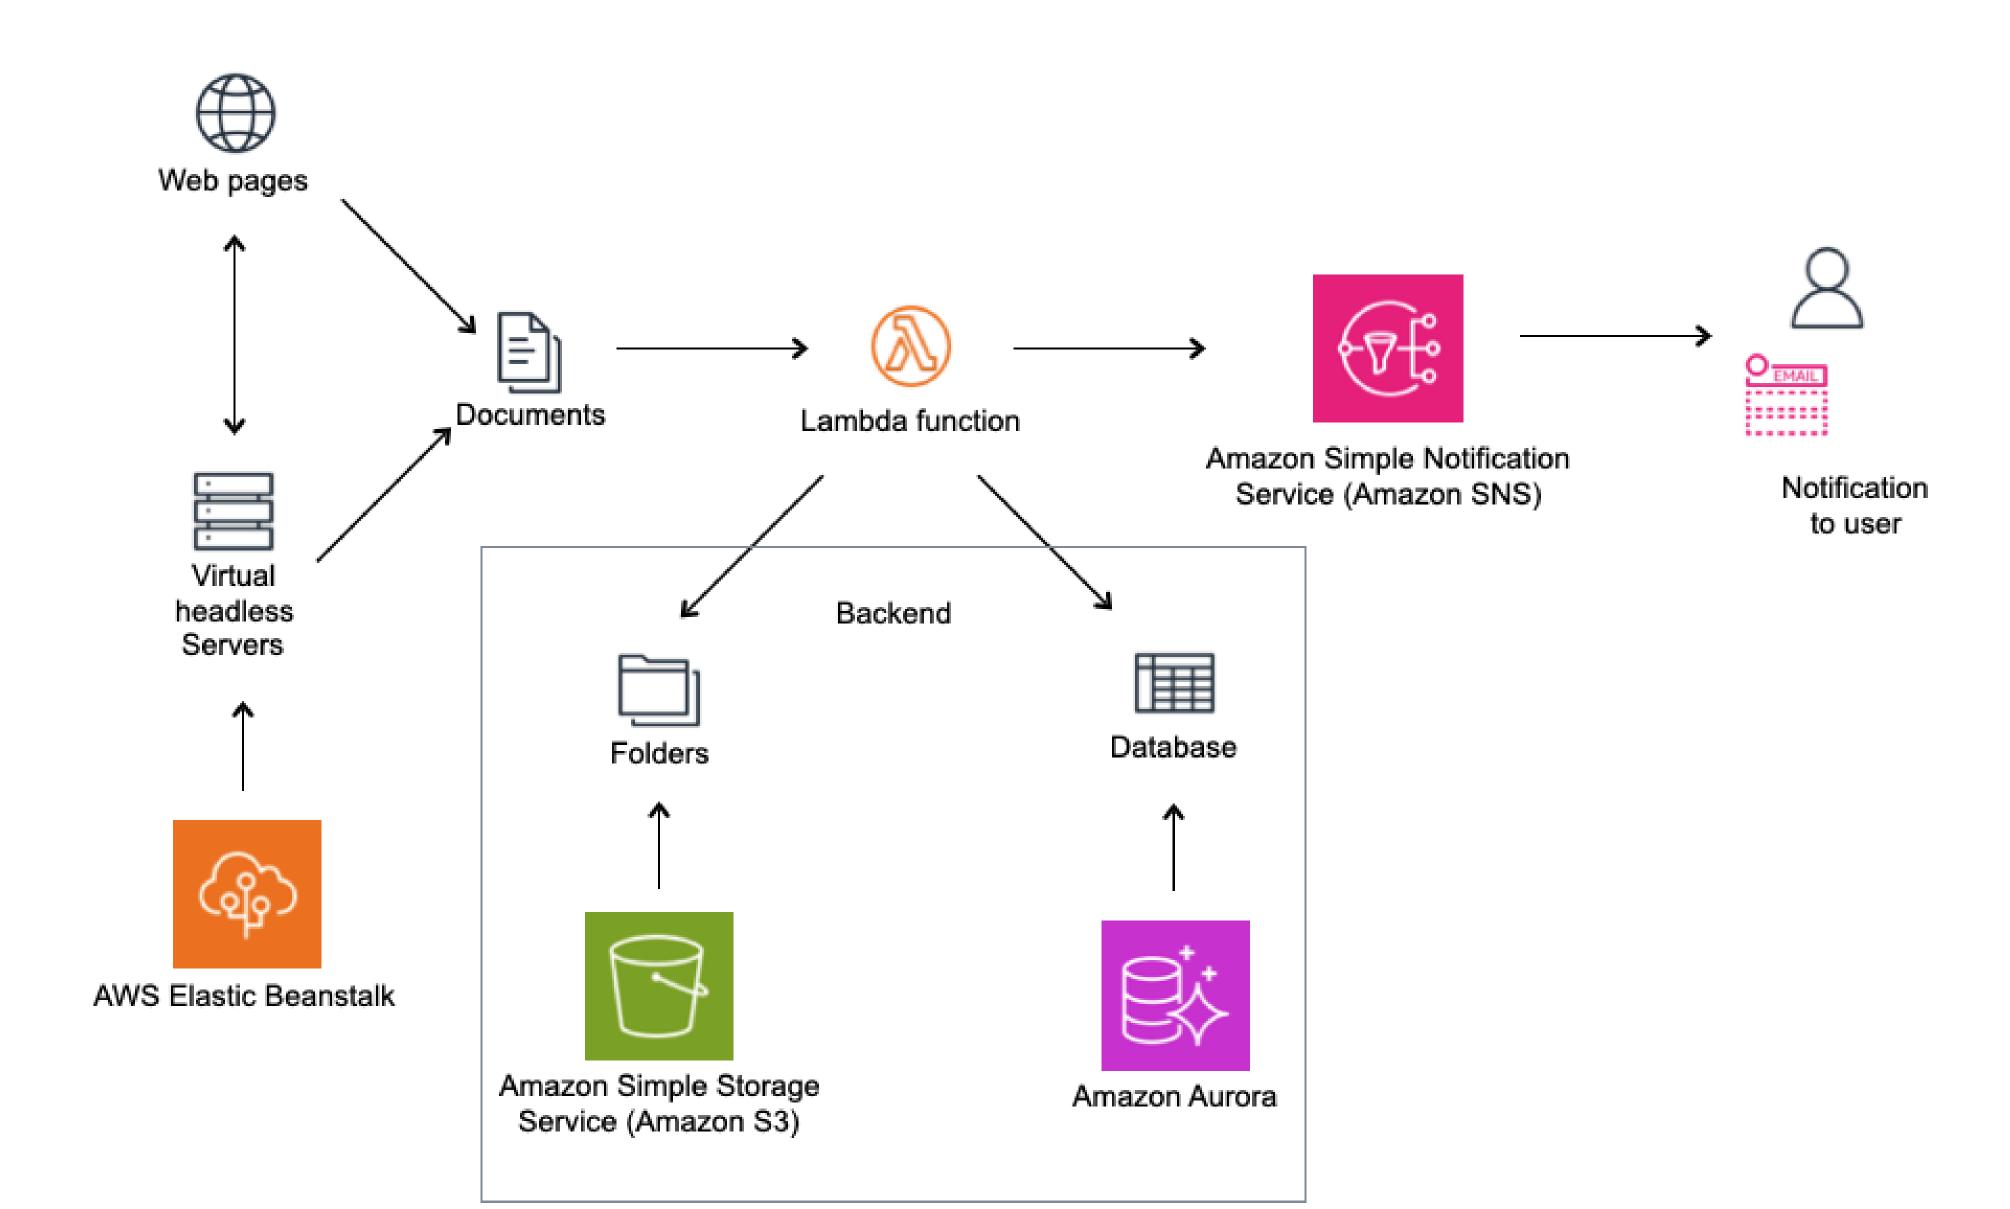

ciate

#### Outline

Problem 1: Making the EU Free Market Ideal Accessible for Companies

Solution 1: GPT-improved Change Detection Algorithm

Problem 2: Duty of Care Simplified?

Solution 2: GPT-improved Rating Measurement Implementation

### Problem

Making the EU Free Market Ideal Accessible for Companies

### Adherence to local updated regulations when posting abroad



### Adherence to local updated regulations when posting abroad





# Current Solutions

### **Change Detection Algorithm**



#### Drawbacks







Disclaimer: Names are fictional and do not represent real persons.

### **Change Detection Algorithm**



#### **Change Detection Algorithm**



# Proposed Solution

GPT-improved Change Detection Algorithm

### LLM improved Change Detection Algorithm



### Implementation







### Problem 2

Duty of Care Simplified?































| **** | ***  | ***  | **** | *** | *** |
|------|------|------|------|-----|-----|
| **** | **** | **** |      |     |     |
| ***  |      |      |      |     |     |
| **** |      |      |      |     |     |





# Current Solutions

### Manual Categorisation



# Proposed Solution

GPT-improved Rating Measurement Implementation

### GPT-Augmented Categorisation

1. Automatic sorting into conceptual categories

2. Associates each rating with the country that produced it



NATION INFORMATION VIEW

ATLASPOSTING
Consulting for global mobility



AI Reports: VENEZUELA

Risk Assessment > Safety and Security > Aree geografiche sconsigliate

← Torna alle categorie



Loading ...



### Lessons Learnec

assessment

Ris