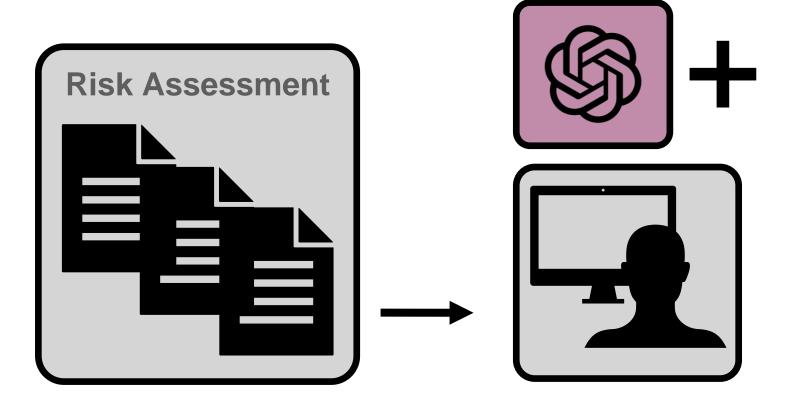

# Proposed Solution

GPT-improved Rating Measurement Implementation

### GPT-Augmented Categorisation

1. Automatic sorting into conceptual categories

2. Associates each rating with the country that produced it

NATION INFORMATION VIEW

ATLASPOSTING
Consulting for global mobility