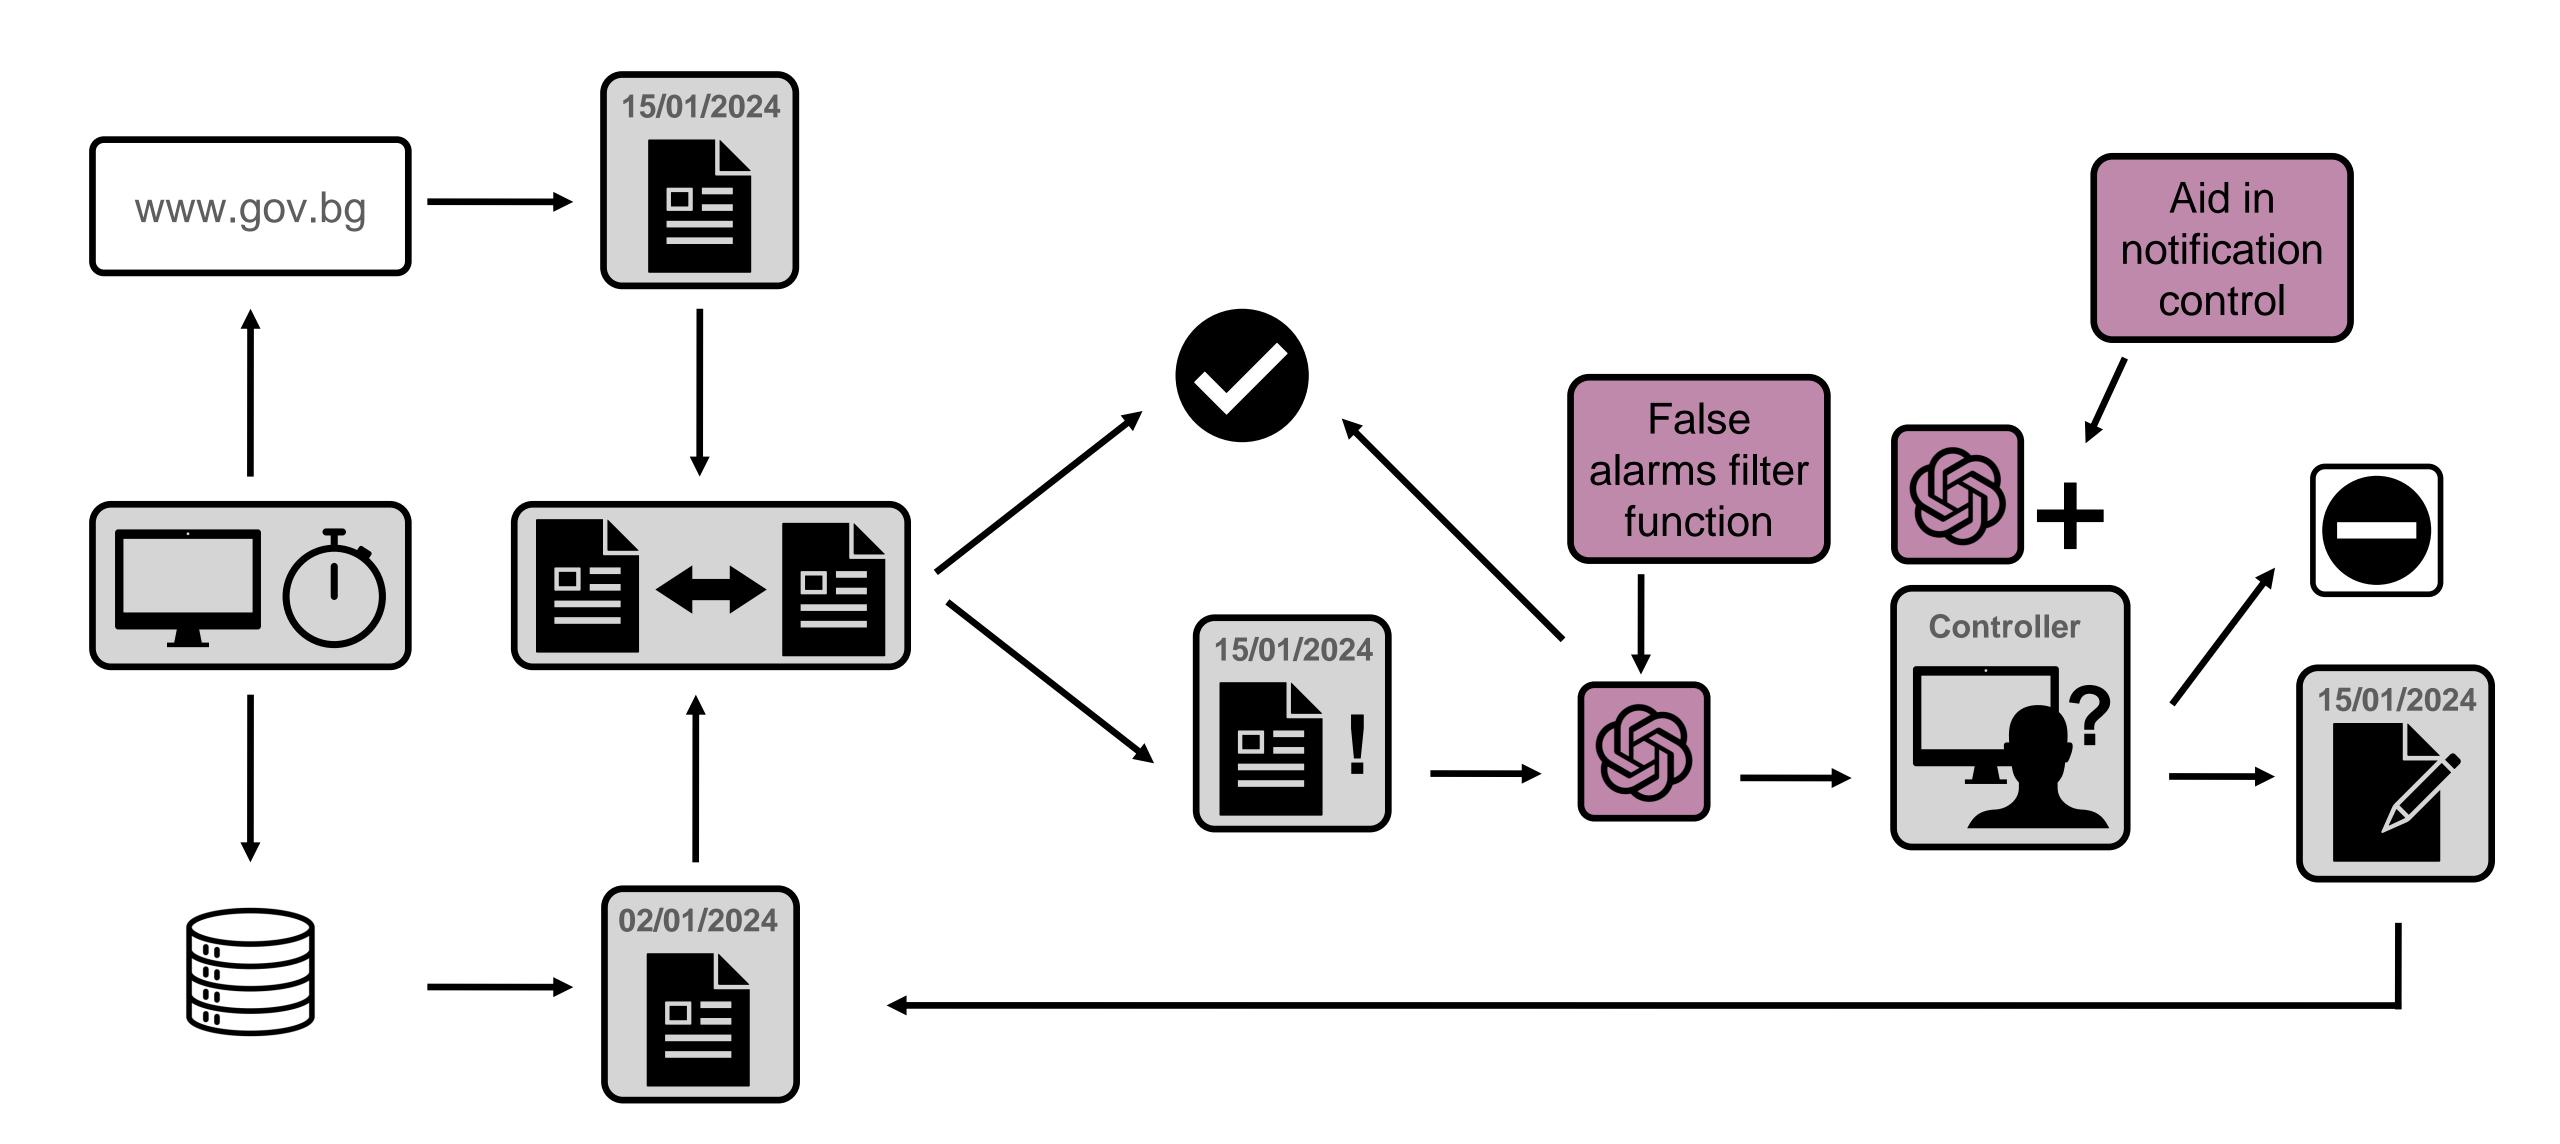

# Proposed Solution

GPT-improved Rating Measurement Implementation

### GPT-Augmented Categorisation

1. Automatic sorting into conceptual categories

2. Associates each rating with the country that produced it

NATION INFORMATION VIEW

ATLASPOSTING
Consulting for global mobility