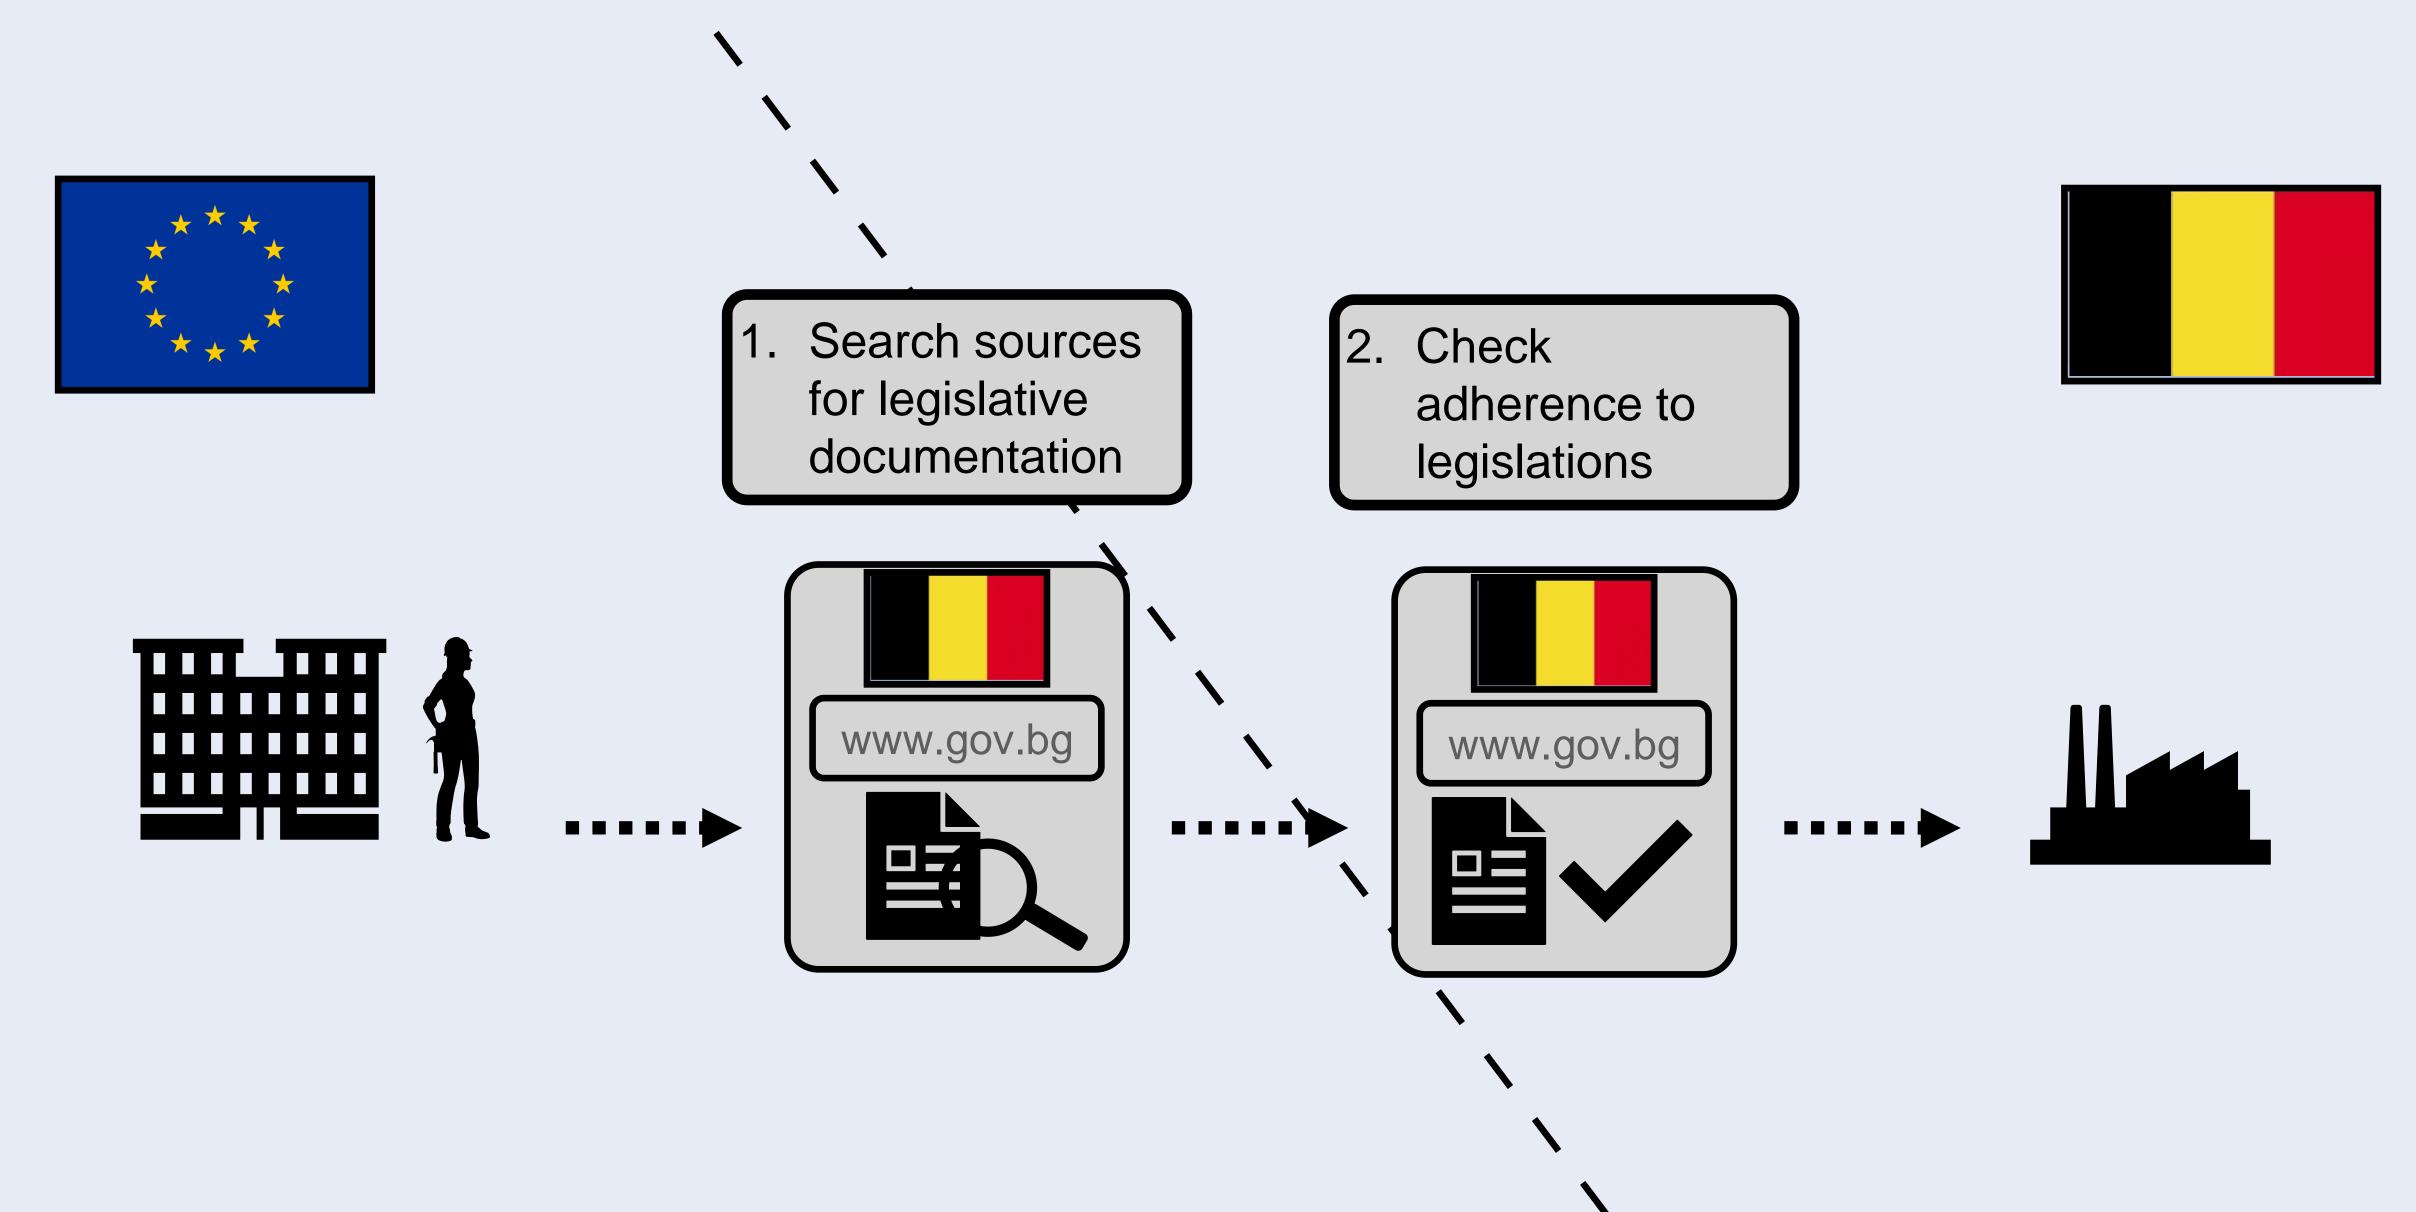

### Problem

Making the EU Free Market Ideal Accessible for Companies

### Adherence to local updated regulations when posting abroad