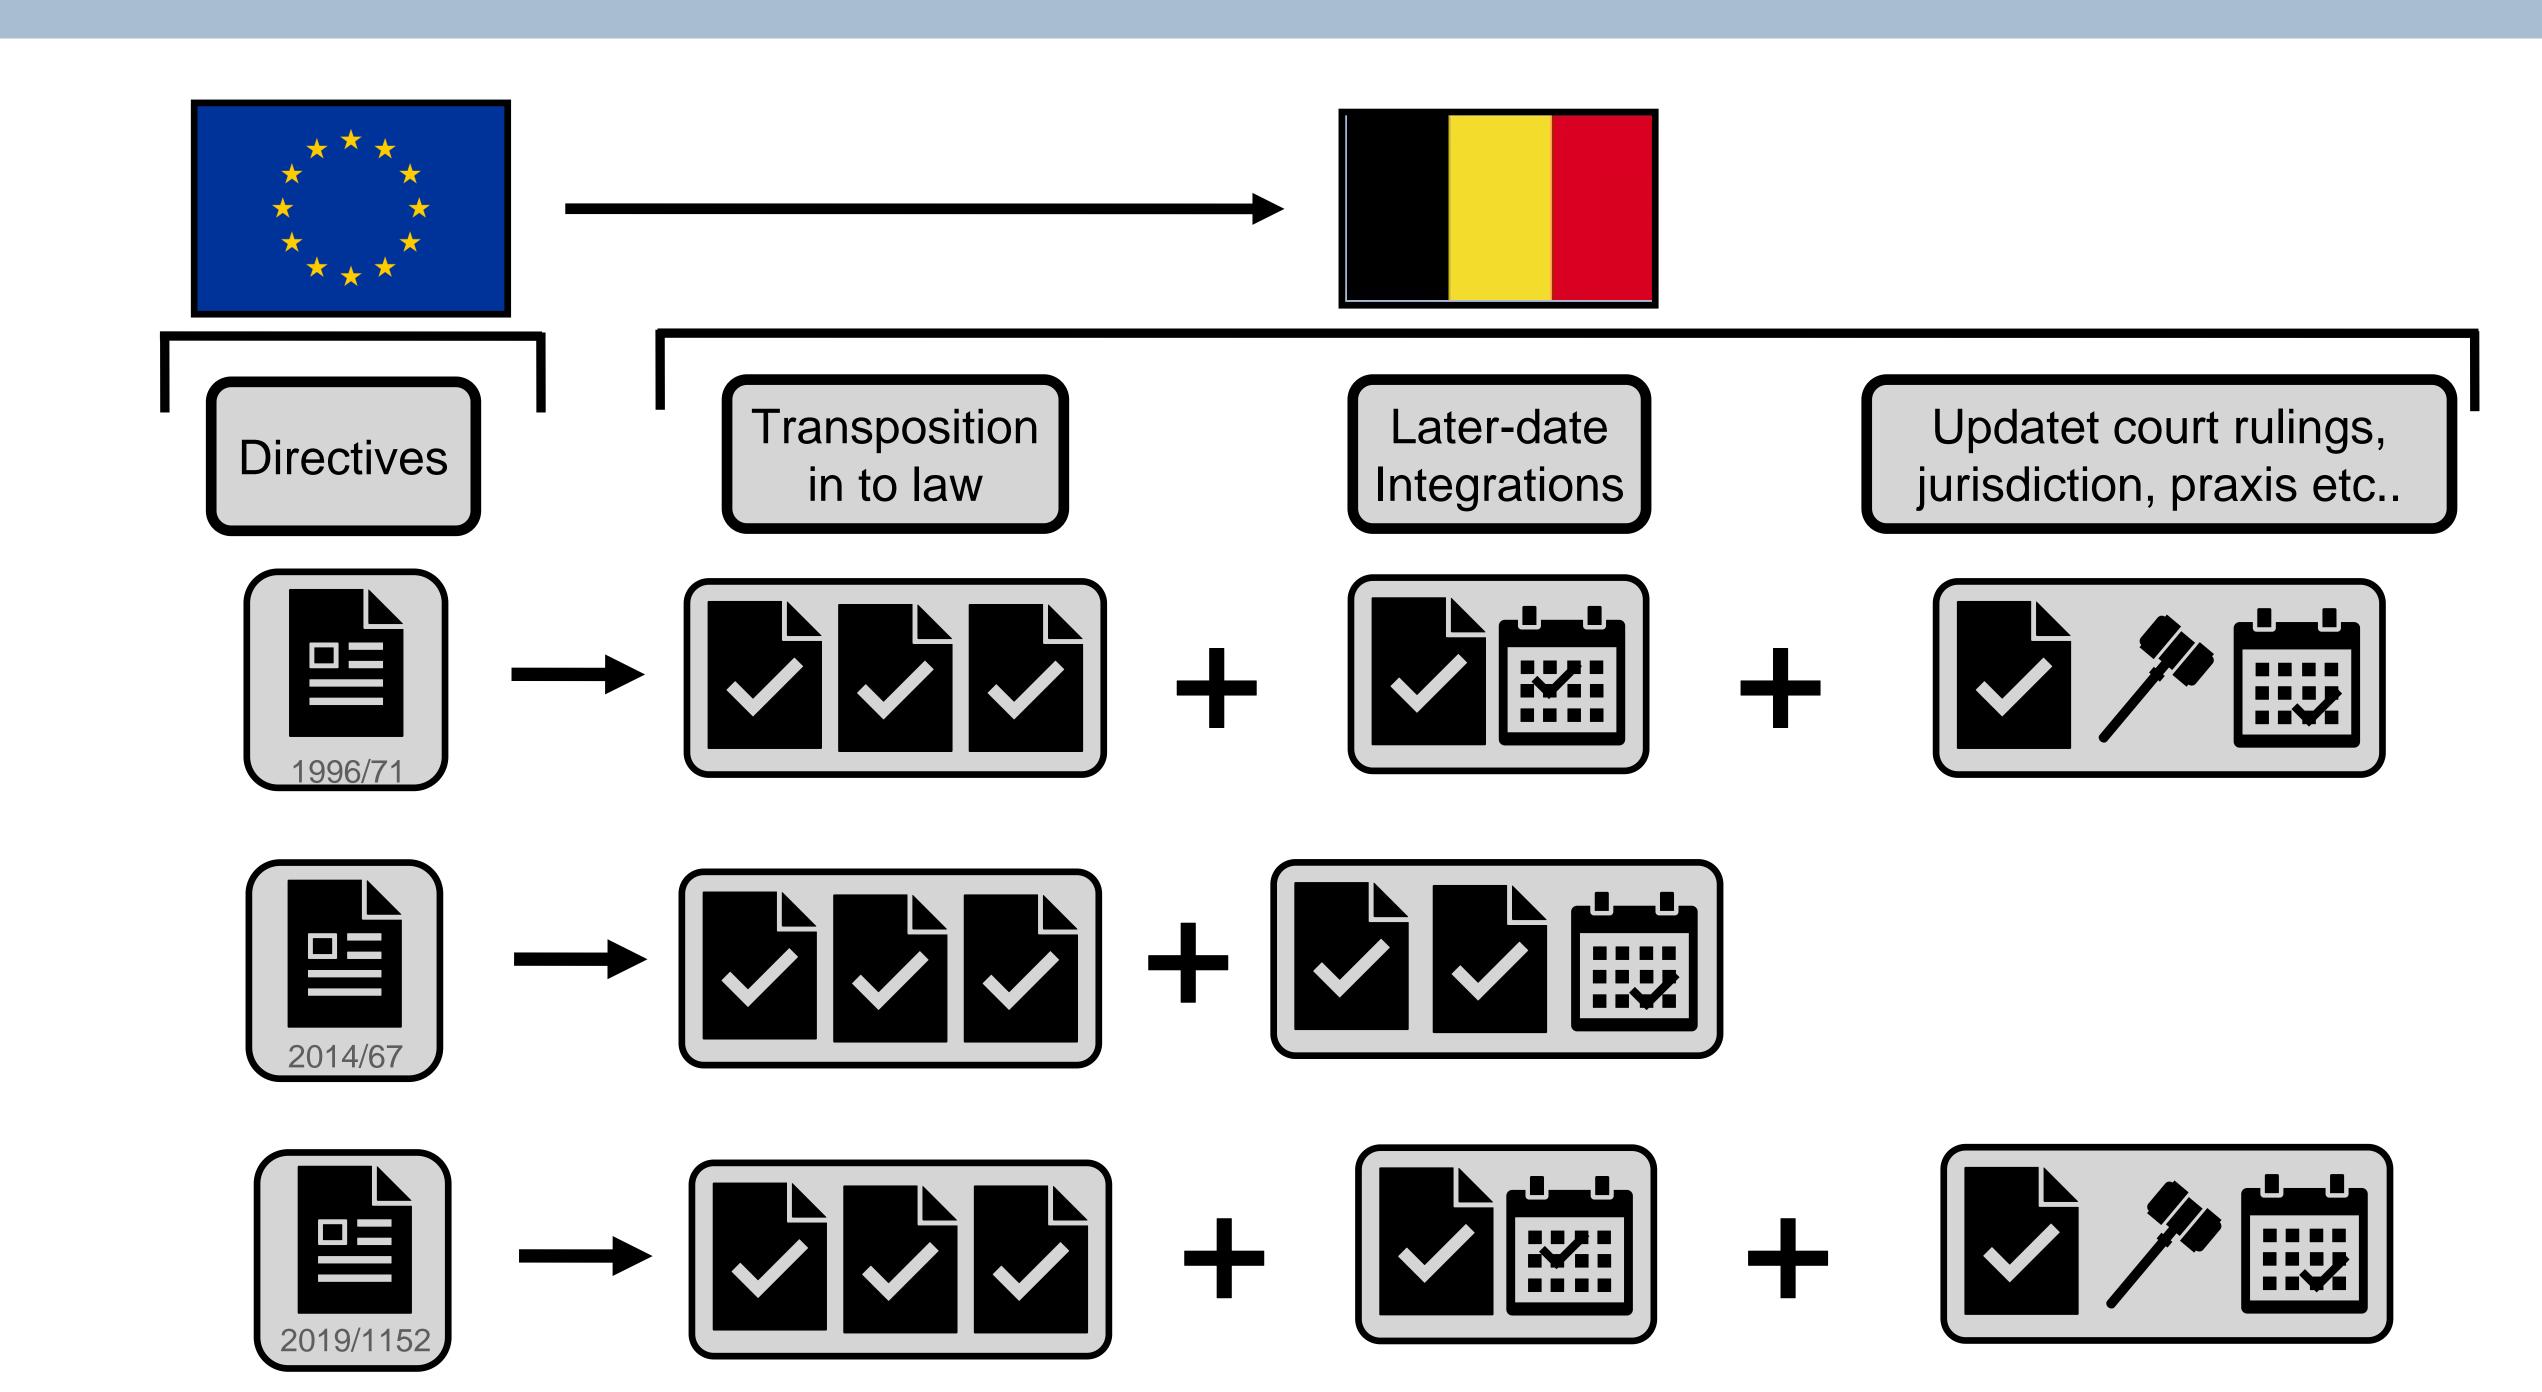

# Efficient EU Workforce Relocation through LLM-Driven Legislative Data Solutions

Artificial Intelligence – New Chapter for Labour Market? ELA TECH Conference 01/02/2023



Alessandro Arletti

Arletti & Partners Founder & CEO



Alberto Arletti

University of Padua Statistical Science



Riccardo Malacarne

Arletti & Partners Business Associate

#### Outline

Problem 1: Making the EU Free Market Ideal Accessible for Companies

Solution 1: GPT-improved Change Detection Algorithm

Problem 2: Duty of Care Simplified?

Solution 2: GPT-improved Rating Measurement Implementation

### Problem

Making the EU Free Market Ideal Accessible for Companies

### Adherence to local updated regulations when posting abroad



### Adherence to local updated regulations when posting abroad





# Current Solutions

### **Change Detection Algorithm**



#### Drawbacks







Disclaimer: Names are fictional and do not represent real persons.

### **Change Detection Algorithm**



#### **Change Detection Algorithm**



# Proposed Solution

GPT-improved Change Detection Algorithm

### LLM improved Change Detection Algorithm



### Implementation







### Problem 2

Duty of Care Simplified?































| **** | ***  | ***  | **** | *** | *** |
|------|------|------|------|-----|-----|
| **** | **** | **** |      |     |     |
| ***  |      |      |      |     |     |
| **** |      |      |      |     |     |





# Current Solutions

### Manual Categorisation



# Proposed Solution

GPT-improved Rating Measurement Implementation

### GPT-Augmented Categorisation