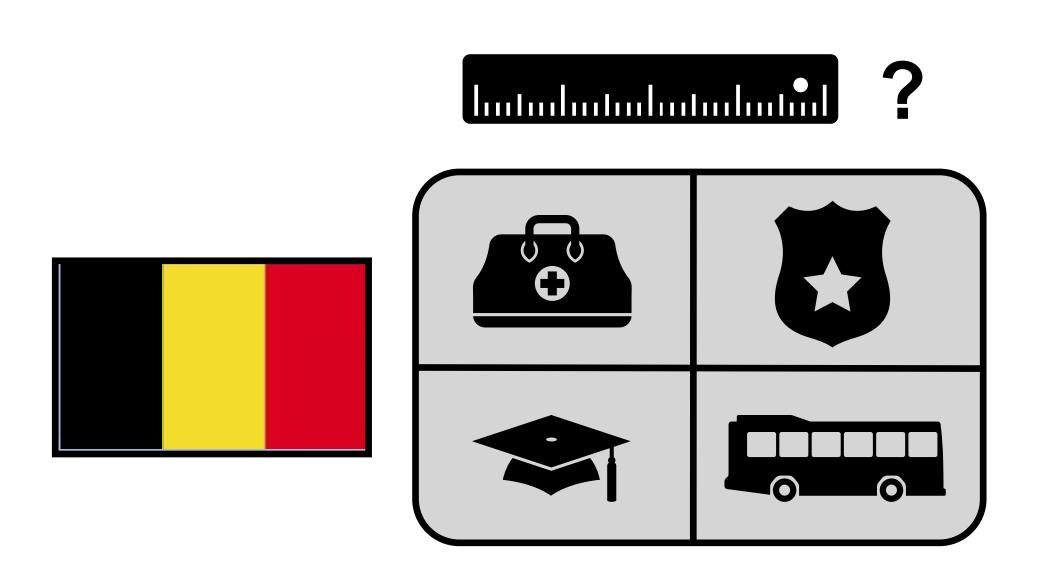

### Problem 2

Duty of Care Simplified?

| **** | ***  | ***  | **** | *** | *** |
|------|------|------|------|-----|-----|
| **** | **** | **** |      |     |     |
| ***  |      |      |      |     |     |
| **** |      |      |      |     |     |

### Manual Categorisation