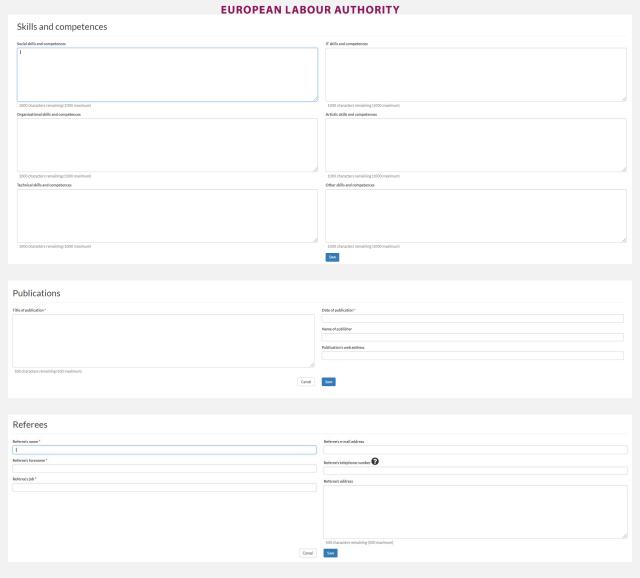

## How to create your e-CV

#### The sub-sections to be completed:

Once the CV is completed, you may choose and apply to the call for expressions of interest of your choice. You are advised to fill out all relevant fields of the application. All technical questions concerning EU CV Online must be sent through the contact page of EU CV Online.