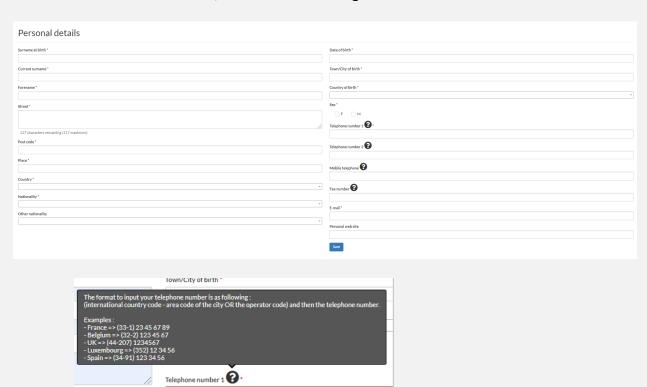

## How to create a EU Login

You can then create your EU CV Online account.

Create a new account

You will have to fill in the fields, as shown in the image below:

If not done already and you are a new user, you must first fill in the electronic CV.