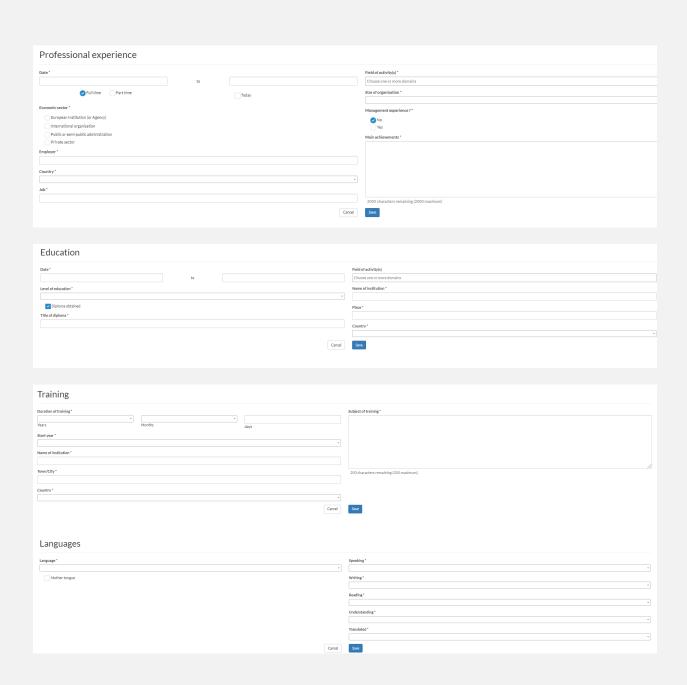

## How to create your e-CV

#### The sub-sections to be completed:

Once the CV is completed, you may choose and apply to the call for expressions of interest of your choice. You are advised to fill out all relevant fields of the application. All technical questions concerning EU CV Online must be sent through the contact page of EU CV Online.