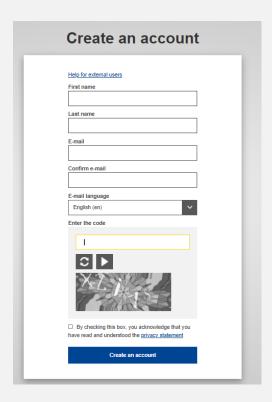

## EU CV online - Apply for jobs with European Institutions and bodies

EU CV Online does not recognise an account linked to EU Login.

If this is the first time you connect to EU CV Online, please click on the button "Create a new account" to create your account.

Create a new account

You will have to fill in the fields, as shown in the image below:

If not done already and you are a new user, you must first fill in the electronic CV.