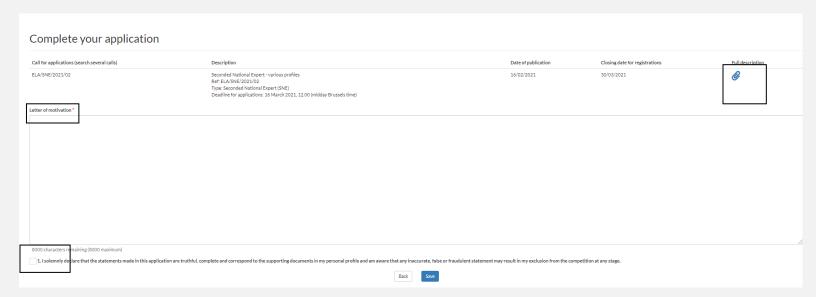

#### The sub-sections to be completed:

Once the CV is completed, you may choose and apply to the call for expressions of interest of your choice. You are advised to fill out all relevant fields of the application. All technical questions concerning EU CV Online must be sent through the contact page of EU CV Online.

## How to apply for a call of expression of interest

After selecting the call you intend to apply to, the following steps have to be completed:

| Applicant N° / Application N° partial has been successfully created using the data in your e-CV. You can now update your application until the closing date without modifying the data in your e-CV. |
|------------------------------------------------------------------------------------------------------------------------------------------------------------------------------------------------------|
| Update your application 236862                                                                                                                                                                       |
| Create another application                                                                                                                                                                           |
| Update your e-CV                                                                                                                                                                                     |