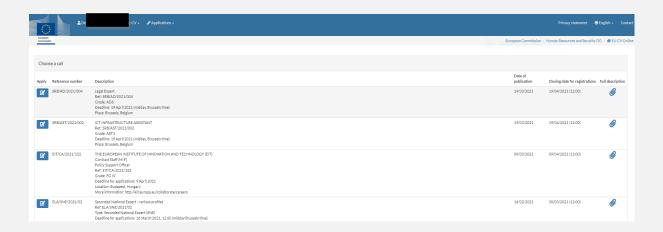

### **Create your account on EU CV Online**

To access the vacancies posted on our website, you can regularly check <a href="https://www.ela.europa.eu/vacancies">https://www.ela.europa.eu/vacancies</a>. Each Vacancy Notice includes a "How to apply" section, where you will find the link to <a href="EU CV Online platform">EU CV Online platform</a>.

## How to apply for a call of expression of interest

After selecting the call you intend to apply to, the following steps have to be completed:

| Applicant N° / Application N° partial has been successfully created using the data in your e-CV. You can now update your application until the closing date without modifying the data in your e-CV. |
|------------------------------------------------------------------------------------------------------------------------------------------------------------------------------------------------------|
| Update your application 236862                                                                                                                                                                       |
| Create another application                                                                                                                                                                           |
| Update your e-CV                                                                                                                                                                                     |