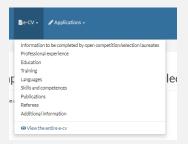

## How to create your e-CV

#### The sub-sections to be completed:

Once the CV is completed, you may choose and apply to the call for expressions of interest of your choice. You are advised to fill out all relevant fields of the application. All technical questions concerning EU CV Online must be sent through the contact page of EU CV Online.